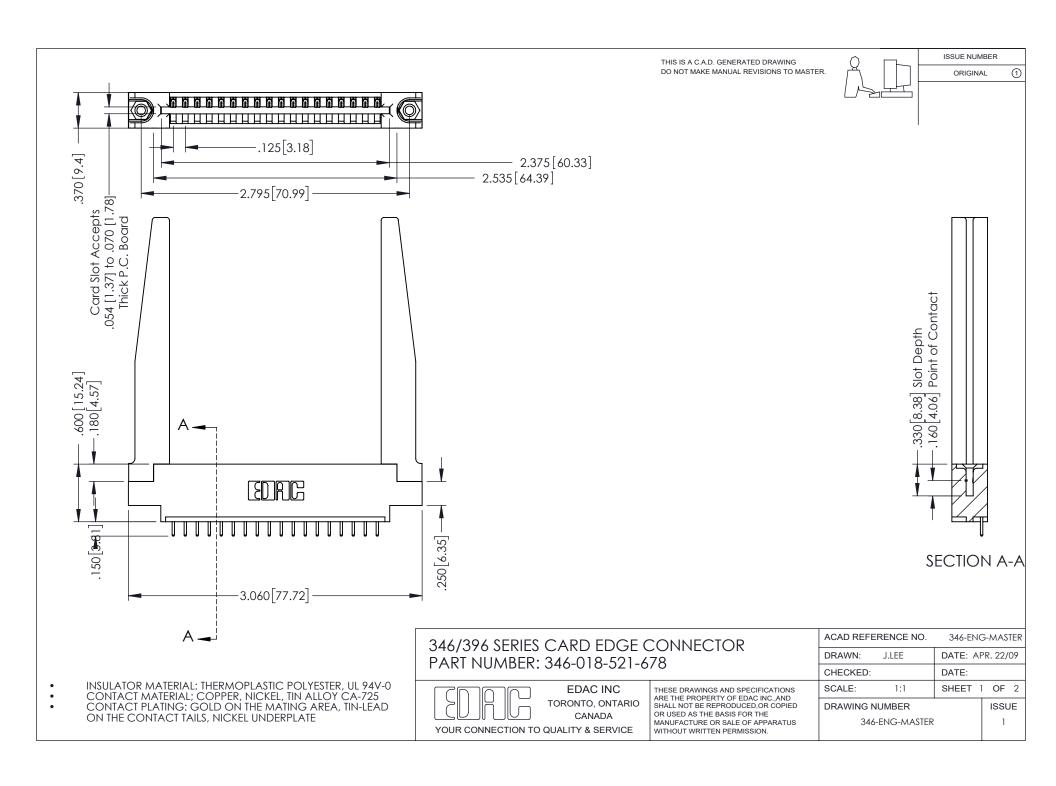

## **Contact Code 556**

INSULATOR MATERIAL: THERMOPLASTIC POLYESTER, UL 94V-0 CONTACT MATERIAL; COPPER, NICKEL, TIN ALLOY CA-725 CONTACT PLATING: GOLD ON THE MATING AREA, TIN-LEAD

ON THE CONTACT TAILS, NICKEL UNDERPLATE

## 346/396 SERIES CARD EDGE CONNECTOR CONTACT CODE 555,556,558,559,560 DIMENSIONS

YOUR CONNECTION TO QUALITY & SERVICE

**EDAC INC** TORONTO, ONTARIO CANADA

THESE DRAWINGS AND SPECIFICATIONS ARE THE PROPERTY OF EDAC INC.,AND SHALL NOT BE REPRODUCED, OR COPIED OR USED AS THE BASIS FOR THE MANUFACTURE OR SALE OF APPARATUS WITHOUT WRITTEN PERMISSION.