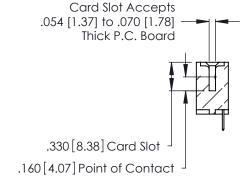

Contact Code 560

INSULATOR MATERIAL: THERMOPLASTIC POLYESTER, UL 94V-0 CONTACT MATERIAL; COPPER, NICKEL, TIN ALLOY CA-725 CONTACT PLATING: GOLD ON THE MATING AREA, TIN-LEAD

ON THE CONTACT TAILS, NICKEL UNDERPLATE

346/396 SERIES CARD EDGE CONNECTOR CONTACT CODE 555,556,558,559,560 DIMENSIONS

YOUR CONNECTION TO QUALITY & SERVICE

**EDAC INC** TORONTO, ONTARIO CANADA

THESE DRAWINGS AND SPECIFICATIONS ARE THE PROPERTY OF EDAC INC.,AND SHALL NOT BE REPRODUCED, OR COPIED OR USED AS THE BASIS FOR THE MANUFACTURE OR SALE OF APPARATUS WITHOUT WRITTEN PERMISSION.