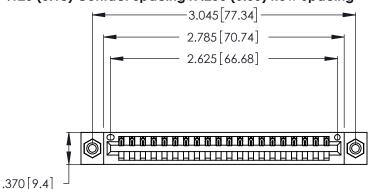

<u>Contact Dimensions:</u>
520-P.C. Tail .030x.018 (0.76x0.46) - Tail LG. = .175 (4.45) .125 (3.18) Contact Spacing x .250 (6.35) Row Spacing

- INSULATOR MATERIAL: THERMOPLASTIC POLYESTER, UL 94V-0 CONTACT MATERIAL; COPPER, NICKEL, TIN ALLOY CA-725
- CONTACT PLATING: GOLD ON THE MATING AREA, TIN-LEAD ON THE CONTACT TAILS, NICKEL UNDERPLATE

THIS IS A C.A.D. GENERATED DRAWING DO NOT MAKE MANUAL REVISIONS TO MASTER.

1

346/396 SERIES CARD EDGE CONNECTOR PART NUMBER: 346-020-520-108

**EDAC INC** TORONTO, ONTARIO CANADA

THESE DRAWINGS AND SPECIFICATIONS ARE THE PROPERTY OF EDAC INC.,AND SHALL NOT BE REPRODUCED, OR COPIED OR USED AS THE BASIS FOR THE MANUFACTURE OR SALE OF APPARATUS WITHOUT WRITTEN PERMISSION.