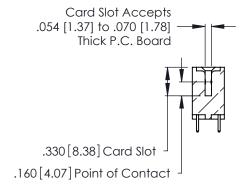

**Contact Code 560** 

INSULATOR MATERIAL: THERMOPLASTIC POLYESTER, UL 94V-0 CONTACT MATERIAL; COPPER, NICKEL, TIN ALLOY CA-725 CONTACT PLATING: GOLD ON THE MATING AREA, TIN-LEAD

ON THE CONTACT TAILS, NICKEL UNDERPLATE

346/396 SERIES CARD EDGE CONNECTOR CONTACT CODE 555,556,558,559,560 DIMENSIONS

YOUR CONNECTION TO QUALITY & SERVICE

**EDAC INC** TORONTO, ONTARIO CANADA

THESE DRAWINGS AND SPECIFICATIONS ARE THE PROPERTY OF EDAC INC.,AND SHALL NOT BE REPRODUCED, OR COPIED OR USED AS THE BASIS FOR THE MANUFACTURE OR SALE OF APPARATUS WITHOUT WRITTEN PERMISSION.