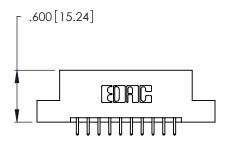

THIS IS A C.A.D. GENERATED DRAWING DO NOT MAKE MANUAL REVISIONS TO MASTER.

1

| 346/396 SERIES CARD EDGE CONNECTOR |
|------------------------------------|
| PART NUMBER: 346-020-521-208       |

**EDAC INC** TORONTO, ONTARIO CANADA