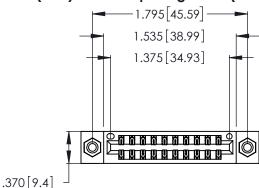

<u>Contact Dimensions:</u>
521-P.C. Tail .025 Sq. (0.64 Sq.) - Tail LG. =.150 (3.81)
.125 (3.18) Contact Spacing x .250 (6.35) Row Spacing

- INSULATOR MATERIAL: THERMOPLASTIC POLYESTER, UL 94V-0 CONTACT MATERIAL; COPPER, NICKEL, TIN\_ALLOY CA-725
- CONTACT PLATING: GOLD ON THE MATING AREA, TIN-LEAD ON THE CONTACT TAILS, NICKEL UNDERPLATE

THIS IS A C.A.D. GENERATED DRAWING DO NOT MAKE MANUAL REVISIONS TO MASTER.

1

| 346/396 SERIES CARD EDGE CONNECTOR |
|------------------------------------|
| PART NUMBER: 346-020-521-208       |

**EDAC INC** TORONTO, ONTARIO CANADA