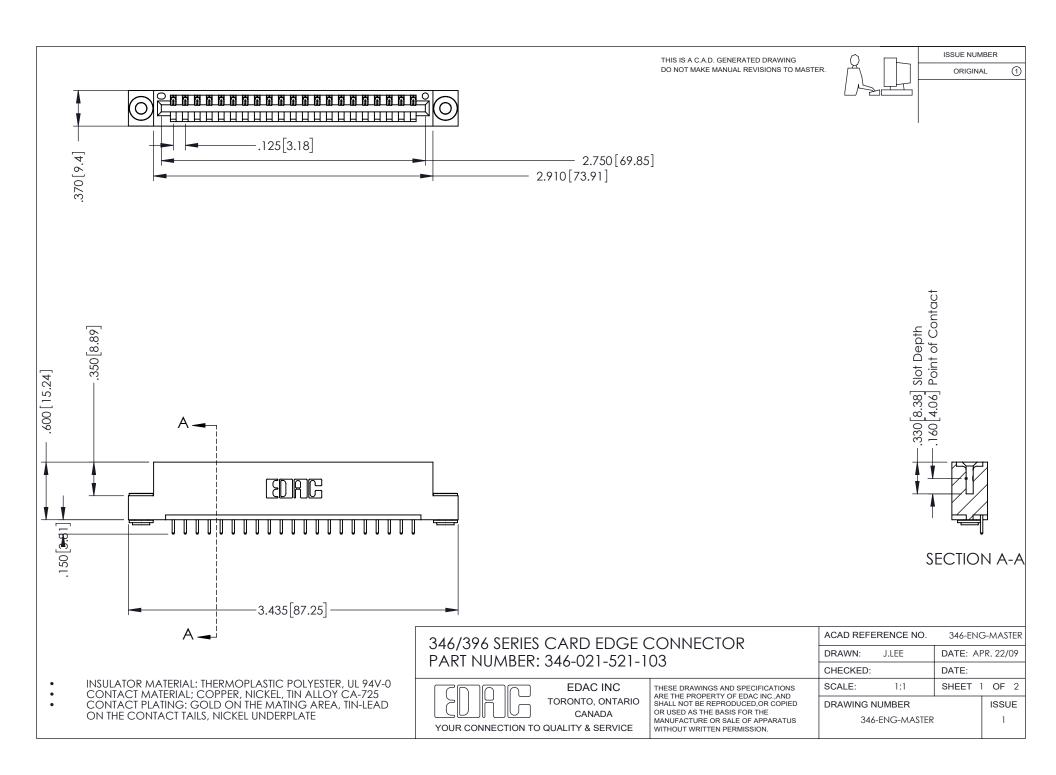

## **Contact Code 556**

INSULATOR MATERIAL: THERMOPLASTIC POLYESTER, UL 94V-0 CONTACT MATERIAL; COPPER, NICKEL, TIN ALLOY CA-725 CONTACT PLATING: GOLD ON THE MATING AREA, TIN-LEAD

ON THE CONTACT TAILS, NICKEL UNDERPLATE

## 346/396 SERIES CARD EDGE CONNECTOR CONTACT CODE 555,556,558,559,560 DIMENSIONS

YOUR CONNECTION TO QUALITY & SERVICE

**EDAC INC** TORONTO, ONTARIO CANADA

THESE DRAWINGS AND SPECIFICATIONS ARE THE PROPERTY OF EDAC INC.,AND SHALL NOT BE REPRODUCED, OR COPIED OR USED AS THE BASIS FOR THE MANUFACTURE OR SALE OF APPARATUS WITHOUT WRITTEN PERMISSION.