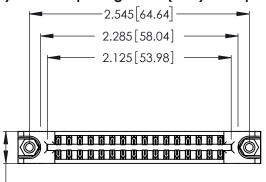

THIS IS A C.A.D. GENERATED DRAWING DO NOT MAKE MANUAL REVISIONS TO MASTER.

ISSUE NUMBER ORIGINAL

1

Card Slot Accepts .054 [1.37] to .070 [1.78] Thick P.C. Board .330 [8.38] Card Slot

.160 [4.07] Point of Contact

346/396 SERIES CARD EDGE CONNECTOR PART NUMBER: 346-032-522-878

**EDAC INC** TORONTO, ONTARIO CANADA

THESE DRAWINGS AND SPECIFICATIONS ARE THE PROPERTY OF EDAC INC.,AND SHALL NOT BE REPRODUCED, OR COPIED OR USED AS THE BASIS FOR THE MANUFACTURE OR SALE OF APPARATUS WITHOUT WRITTEN PERMISSION.

| ACAD REFERENCE NO. |       | 346-ENG-MASTER   |       |
|--------------------|-------|------------------|-------|
| DRAWN:             | J.LEE | DATE: APR. 22/09 |       |
| CHECKED:           |       | DATE:            |       |
| SCALE:             | N.T.S | SHEET            | OF 2  |
| DRAWING NUMBER     |       |                  | ISSUE |
| 346                |       | 1                |       |