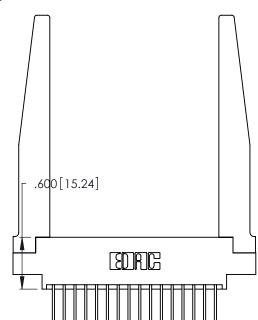

THIS IS A C.A.D. GENERATED DRAWING DO NOT MAKE MANUAL REVISIONS TO MASTER.

ISSUE NUMBER

ORIGINAL

1

**Contact Code 555** 

Contact Code 556

**Contact Code 558** 

**Contact Code 559** 

**Contact Code 560** 

INSULATOR MATERIAL: THERMOPLASTIC POLYESTER, UL 94V-0 CONTACT MATERIAL; COPPER, NICKEL, TIN ALLOY CA-725 CONTACT PLATING: GOLD ON THE MATING AREA, TIN-LEAD

ON THE CONTACT TAILS, NICKEL UNDERPLATE

346/396 SERIES CARD EDGE CONNECTOR CONTACT CODE 555,556,558,559,560 DIMENSIONS

YOUR CONNECTION TO QUALITY & SERVICE

**EDAC INC** TORONTO, ONTARIO CANADA

THESE DRAWINGS AND SPECIFICATIONS ARE THE PROPERTY OF EDAC INC.,AND SHALL NOT BE REPRODUCED, OR COPIED OR USED AS THE BASIS FOR THE MANUFACTURE OR SALE OF APPARATUS WITHOUT WRITTEN PERMISSION.

|   | ACAD REFERENCE NO. | 346-ENG-MASTER   |  |
|---|--------------------|------------------|--|
| ) | DRAWN: J.LEE       | DATE: APR. 22/09 |  |
|   | CHECKED:           | DATE:            |  |
|   | SCALE: 1:1         | SHEET 2 OF 2     |  |
|   | DRAWING NUMBER     | ISSUE            |  |
|   | 346-ENG-MASTER     | 1                |  |