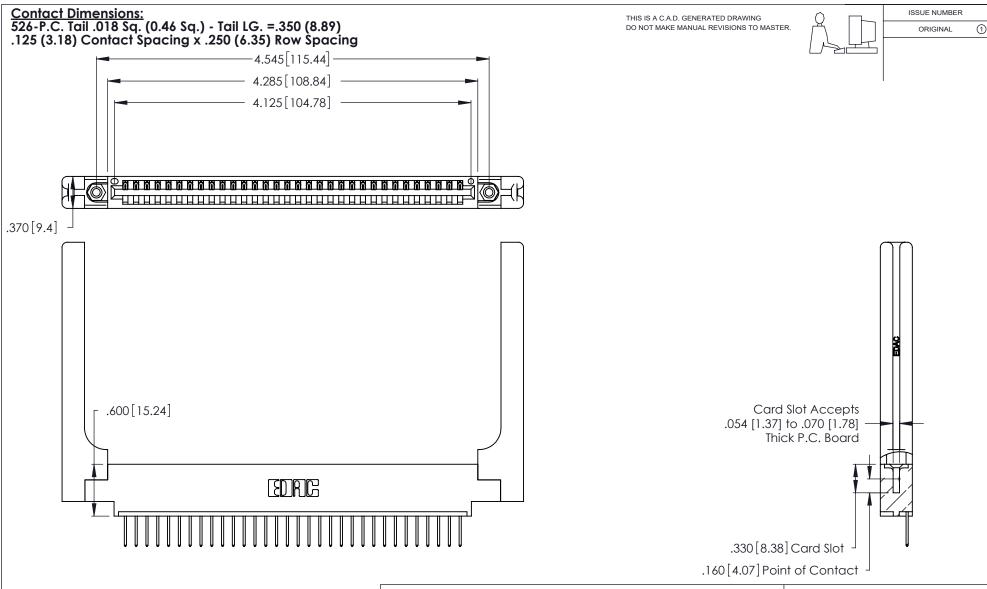

INSULATOR MATERIAL: THERMOPLASTIC POLYESTER, UL 94V-0 CONTACT MATERIAL; COPPER, NICKEL, TIN ALLOY CA-725

CONTACT PLATING: GOLD ON THE MATING AREA, TIN-LEAD ON THE CONTACT TAILS, NICKEL UNDERPLATE

| 346/396 SERIES CARD EDGE CONNECTOR |
|------------------------------------|
| PART NUMBER: 346-032-526-658       |

THIS IS A C.A.D. GENERATED DRAWING DO NOT MAKE MANUAL REVISIONS TO MASTER.

ISSUE NUMBER

ORIGINAL

1

**Contact Code 555** 

Contact Code 556

**Contact Code 558** 

**Contact Code 559** 