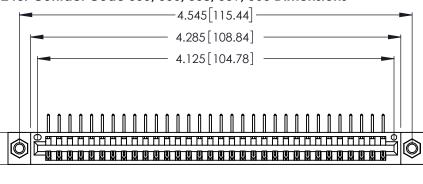

Contact Dimensions:
558-90 Degree Bend (Code 541 Contacts)
See Sheet 2 for Contact Code 555, 556, 558, 559, 560 Dimensions

.370 [9.4]

THIS IS A C.A.D. GENERATED DRAWING DO NOT MAKE MANUAL REVISIONS TO MASTER.

INSULATOR MATERIAL: THERMOPLASTIC POLYESTER, UL 94V-0 CONTACT MATERIAL; COPPER, NICKEL, TIN ALLOY CA-725

CONTACT PLATING: GOLD ON THE MATING AREA, TIN-LEAD ON THE CONTACT TAILS, NICKEL UNDERPLATE

| 346/396 SERIES CARD EDGE CONNECTOR |
|------------------------------------|
| PART NUMBER: 346-032-558-107       |