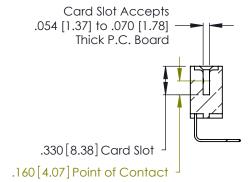

THIS IS A C.A.D. GENERATED DRAWING DO NOT MAKE MANUAL REVISIONS TO MASTER.

ISSUE NUMBER

ORIGINAL

1

**Contact Code 555** 

Contact Code 556

**Contact Code 558** 

**Contact Code 559** 

**Contact Code 560** 

INSULATOR MATERIAL: THERMOPLASTIC POLYESTER, UL 94V-0 CONTACT MATERIAL; COPPER, NICKEL, TIN ALLOY CA-725 CONTACT PLATING: GOLD ON THE MATING AREA, TIN-LEAD

ON THE CONTACT TAILS, NICKEL UNDERPLATE