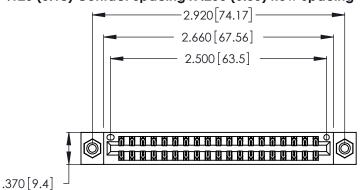

THIS IS A C.A.D. GENERATED DRAWING DO NOT MAKE MANUAL REVISIONS TO MASTER.

| 346/396 SERIES CARD EDGE CONNECTOR |
|------------------------------------|
| PART NUMBER: 346-038-500-208       |

**EDAC INC** TORONTO, ONTARIO CANADA

Contact Dimensions: 500-Wire Hole .050x.025 (1.27x0.64) - Tail LG. =.260 (6.60) .125 (3.18) Contact Spacing x .250 (6.35) Row Spacing

- INSULATOR MATERIAL: THERMOPLASTIC POLYESTER, UL 94V-0 CONTACT MATERIAL; COPPER, NICKEL, TIN\_ALLOY CA-725
- CONTACT PLATING: GOLD ON THE MATING AREA, TIN-LEAD ON THE CONTACT TAILS, NICKEL UNDERPLATE