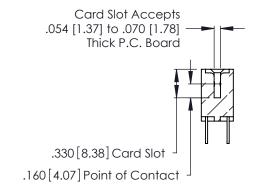

**Contact Code 560** 

INSULATOR MATERIAL: THERMOPLASTIC POLYESTER, UL 94V-0 CONTACT MATERIAL; COPPER, NICKEL, TIN ALLOY CA-725 CONTACT PLATING: GOLD ON THE MATING AREA, TIN-LEAD

ON THE CONTACT TAILS, NICKEL UNDERPLATE

346/396 SERIES CARD EDGE CONNECTOR CONTACT CODE 555,556,558,559,560 DIMENSIONS

YOUR CONNECTION TO QUALITY & SERVICE

**EDAC INC** TORONTO, ONTARIO CANADA

THESE DRAWINGS AND SPECIFICATIONS ARE THE PROPERTY OF EDAC INC.,AND SHALL NOT BE REPRODUCED, OR COPIED OR USED AS THE BASIS FOR THE MANUFACTURE OR SALE OF APPARATUS WITHOUT WRITTEN PERMISSION.