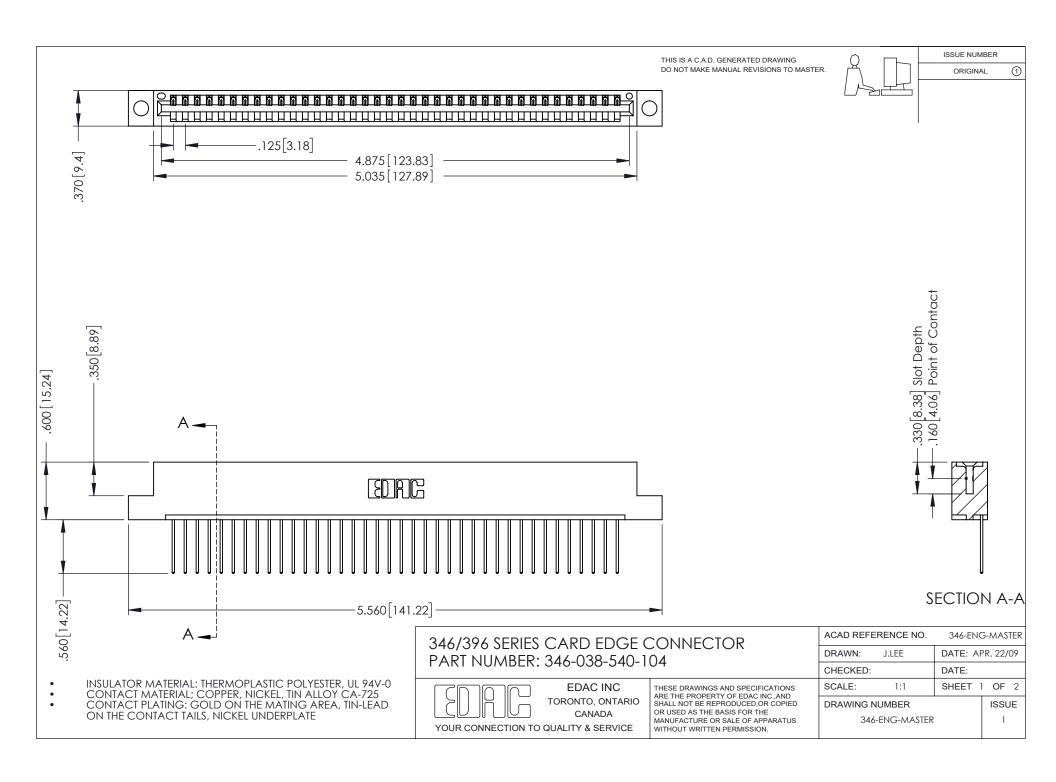

## **Contact Code 556**

INSULATOR MATERIAL: THERMOPLASTIC POLYESTER, UL 94V-0 CONTACT MATERIAL; COPPER, NICKEL, TIN ALLOY CA-725 CONTACT PLATING: GOLD ON THE MATING AREA, TIN-LEAD

ON THE CONTACT TAILS, NICKEL UNDERPLATE

## 346/396 SERIES CARD EDGE CONNECTOR CONTACT CODE 555,556,558,559,560 DIMENSIONS

YOUR CONNECTION TO QUALITY & SERVICE

**EDAC INC** TORONTO, ONTARIO CANADA

THESE DRAWINGS AND SPECIFICATIONS ARE THE PROPERTY OF EDAC INC.,AND SHALL NOT BE REPRODUCED, OR COPIED OR USED AS THE BASIS FOR THE MANUFACTURE OR SALE OF APPARATUS WITHOUT WRITTEN PERMISSION.