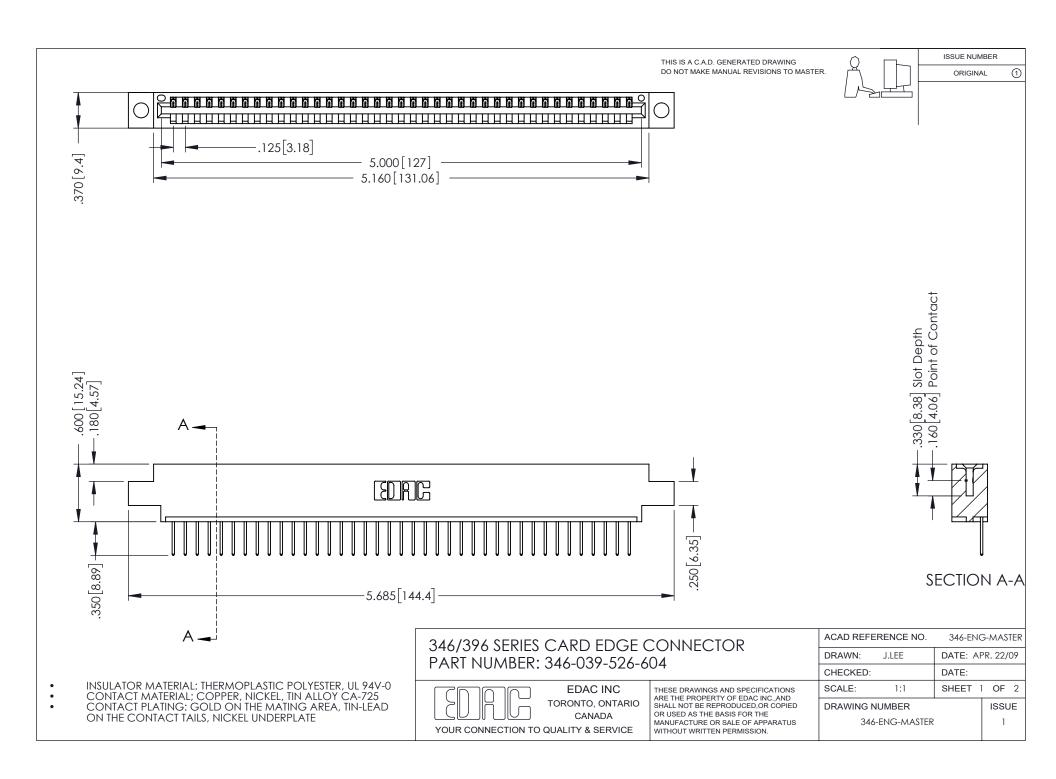

## **Contact Code 556**

INSULATOR MATERIAL: THERMOPLASTIC POLYESTER, UL 94V-0 CONTACT MATERIAL; COPPER, NICKEL, TIN ALLOY CA-725 CONTACT PLATING: GOLD ON THE MATING AREA, TIN-LEAD

ON THE CONTACT TAILS, NICKEL UNDERPLATE

## 346/396 SERIES CARD EDGE CONNECTOR CONTACT CODE 555,556,558,559,560 DIMENSIONS

YOUR CONNECTION TO QUALITY & SERVICE

**EDAC INC** TORONTO, ONTARIO CANADA

THESE DRAWINGS AND SPECIFICATIONS ARE THE PROPERTY OF EDAC INC.,AND SHALL NOT BE REPRODUCED, OR COPIED OR USED AS THE BASIS FOR THE MANUFACTURE OR SALE OF APPARATUS WITHOUT WRITTEN PERMISSION.