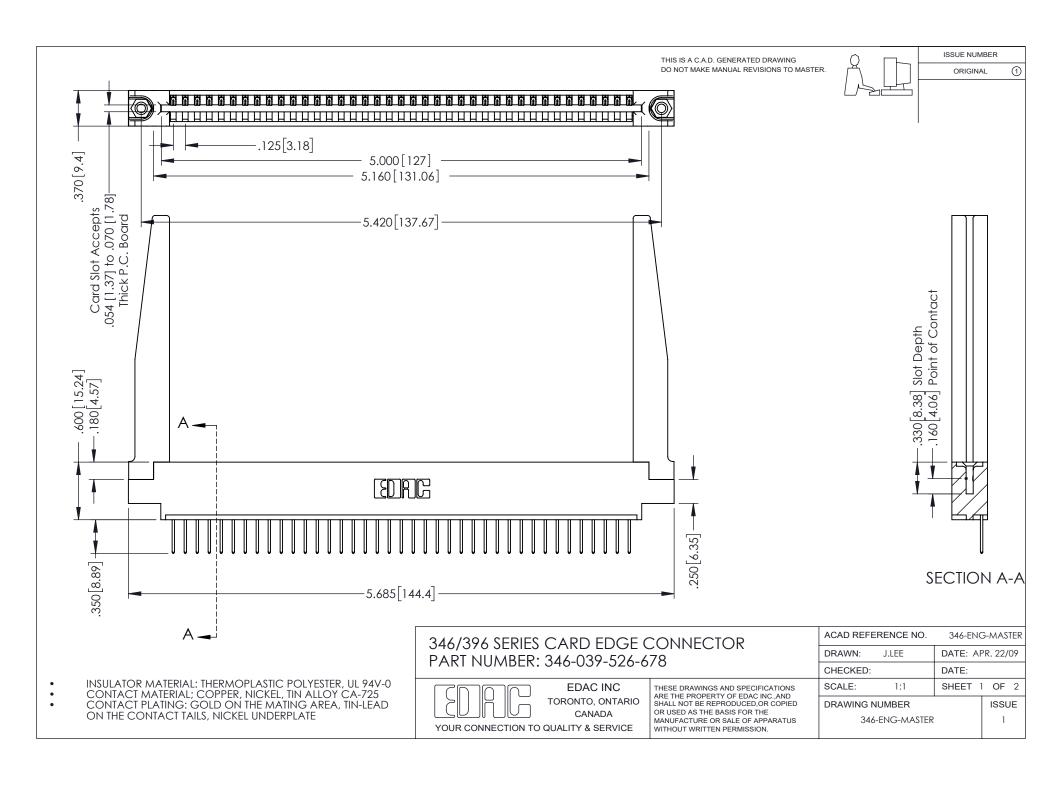

## **Contact Code 556**

INSULATOR MATERIAL: THERMOPLASTIC POLYESTER, UL 94V-0 CONTACT MATERIAL; COPPER, NICKEL, TIN ALLOY CA-725 CONTACT PLATING: GOLD ON THE MATING AREA, TIN-LEAD

ON THE CONTACT TAILS, NICKEL UNDERPLATE

## 346/396 SERIES CARD EDGE CONNECTOR CONTACT CODE 555,556,558,559,560 DIMENSIONS

YOUR CONNECTION TO QUALITY & SERVICE

**EDAC INC** TORONTO, ONTARIO CANADA

THESE DRAWINGS AND SPECIFICATIONS ARE THE PROPERTY OF EDAC INC.,AND SHALL NOT BE REPRODUCED, OR COPIED OR USED AS THE BASIS FOR THE MANUFACTURE OR SALE OF APPARATUS WITHOUT WRITTEN PERMISSION.