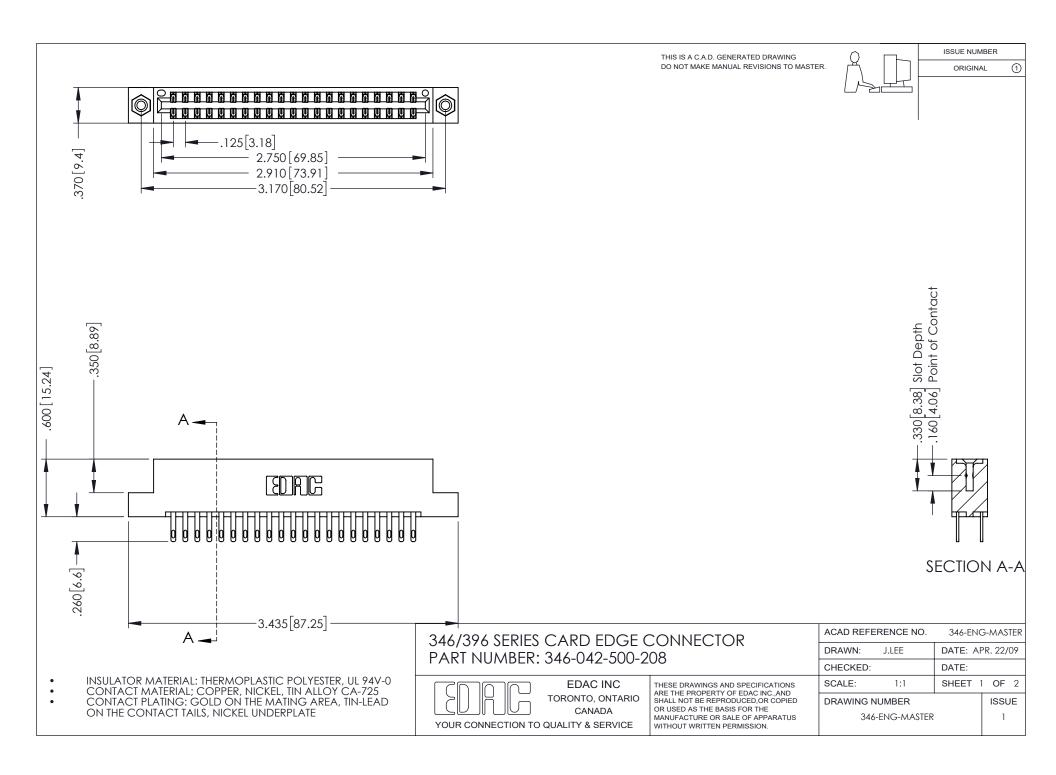

## **Contact Code 556**

INSULATOR MATERIAL: THERMOPLASTIC POLYESTER, UL 94V-0 CONTACT MATERIAL; COPPER, NICKEL, TIN ALLOY CA-725 CONTACT PLATING: GOLD ON THE MATING AREA, TIN-LEAD

ON THE CONTACT TAILS, NICKEL UNDERPLATE

## 346/396 SERIES CARD EDGE CONNECTOR CONTACT CODE 555,556,558,559,560 DIMENSIONS

YOUR CONNECTION TO QUALITY & SERVICE

**EDAC INC** TORONTO, ONTARIO CANADA

THESE DRAWINGS AND SPECIFICATIONS ARE THE PROPERTY OF EDAC INC.,AND SHALL NOT BE REPRODUCED, OR COPIED OR USED AS THE BASIS FOR THE MANUFACTURE OR SALE OF APPARATUS WITHOUT WRITTEN PERMISSION.