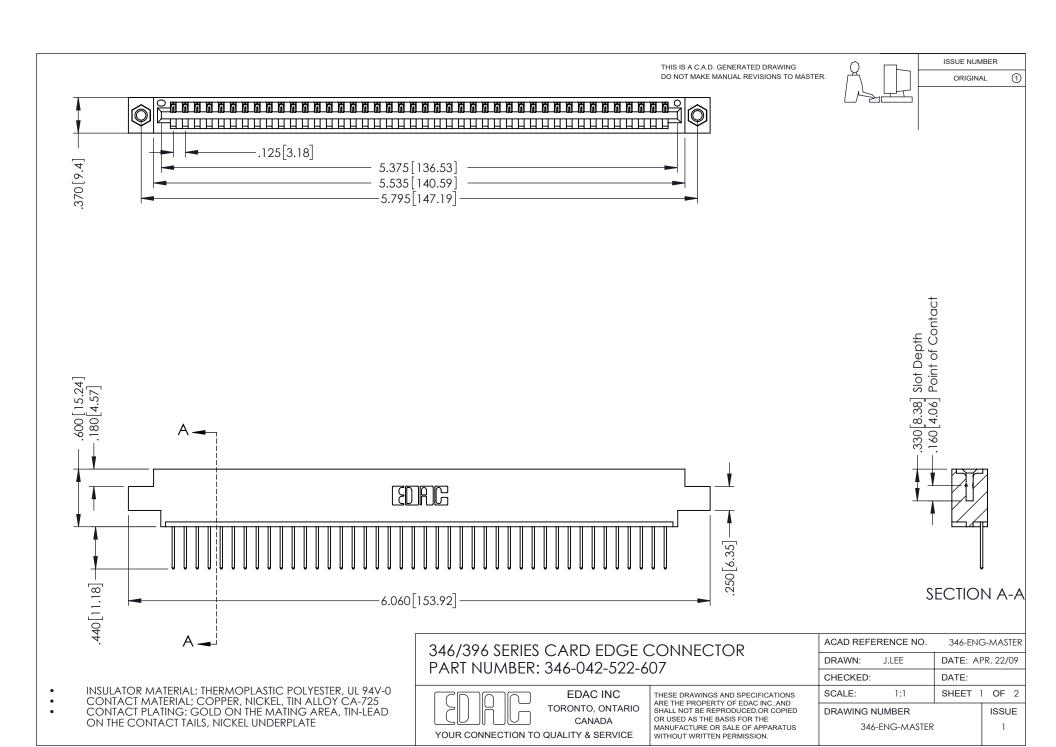

ISSUE NUMBER ORIGINAL 1

## **Contact Code 556**

INSULATOR MATERIAL: THERMOPLASTIC POLYESTER, UL 94V-0 CONTACT MATERIAL; COPPER, NICKEL, TIN ALLOY CA-725 CONTACT PLATING: GOLD ON THE MATING AREA, TIN-LEAD

ON THE CONTACT TAILS, NICKEL UNDERPLATE

## 346/396 SERIES CARD EDGE CONNECTOR CONTACT CODE 555,556,558,559,560 DIMENSIONS

YOUR CONNECTION TO QUALITY & SERVICE

**EDAC INC** TORONTO, ONTARIO CANADA

THESE DRAWINGS AND SPECIFICATIONS ARE THE PROPERTY OF EDAC INC.,AND SHALL NOT BE REPRODUCED, OR COPIED OR USED AS THE BASIS FOR THE MANUFACTURE OR SALE OF APPARATUS WITHOUT WRITTEN PERMISSION.