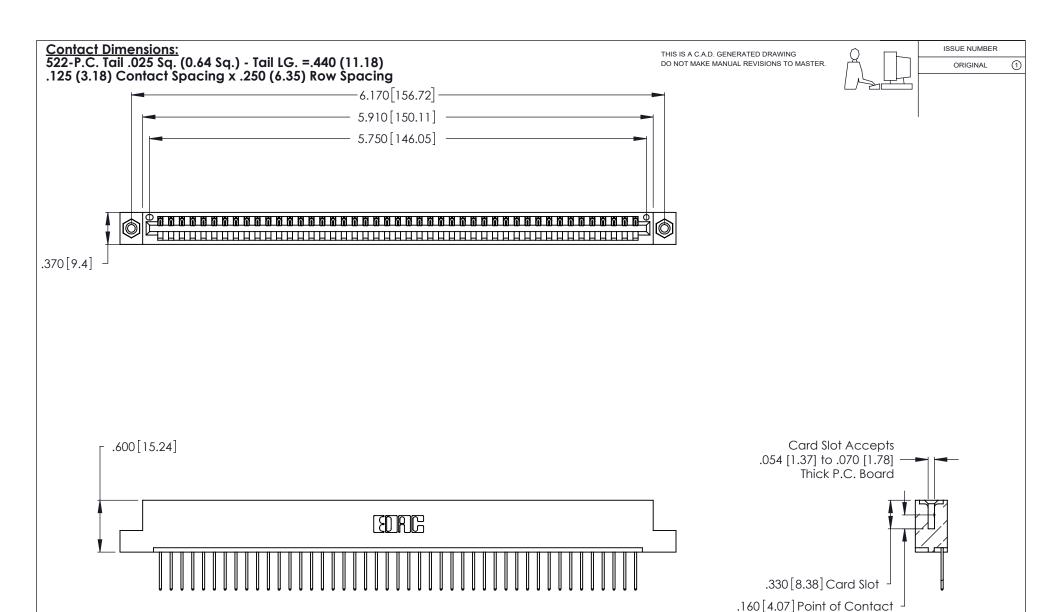

INSULATOR MATERIAL: THERMOPLASTIC POLYESTER, UL 94V-0 CONTACT MATERIAL; COPPER, NICKEL, TIN\_ALLOY CA-725

CONTACT PLATING: GOLD ON THE MATING AREA, TIN-LEAD ON THE CONTACT TAILS, NICKEL UNDERPLATE

| 346/396 SERIES CARD EDGE CONNECTOR |
|------------------------------------|
| PART NUMBER: 346-045-522-108       |

Contact Code 560

INSULATOR MATERIAL: THERMOPLASTIC POLYESTER, UL 94V-0 CONTACT MATERIAL; COPPER, NICKEL, TIN ALLOY CA-725 CONTACT PLATING: GOLD ON THE MATING AREA, TIN-LEAD

ON THE CONTACT TAILS, NICKEL UNDERPLATE

346/396 SERIES CARD EDGE CONNECTOR CONTACT CODE 555,556,558,559,560 DIMENSIONS

YOUR CONNECTION TO QUALITY & SERVICE

**EDAC INC** TORONTO, ONTARIO CANADA

THESE DRAWINGS AND SPECIFICATIONS ARE THE PROPERTY OF EDAC INC.,AND SHALL NOT BE REPRODUCED, OR COPIED OR USED AS THE BASIS FOR THE MANUFACTURE OR SALE OF APPARATUS WITHOUT WRITTEN PERMISSION.