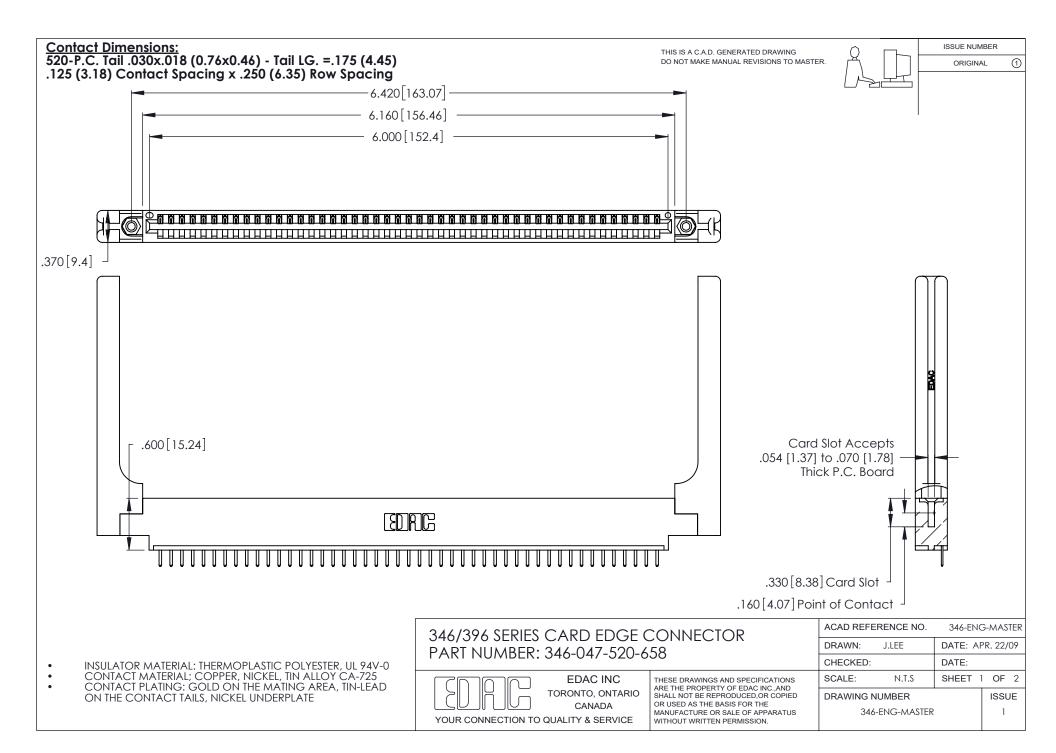

THIS IS A C.A.D. GENERATED DRAWING DO NOT MAKE MANUAL REVISIONS TO MASTER.

ISSUE NUMBER

ORIGINAL

1

**Contact Code 555** 

Contact Code 556

**Contact Code 558** 

**Contact Code 559** 

Contact Code 560

INSULATOR MATERIAL: THERMOPLASTIC POLYESTER, UL 94V-0 CONTACT MATERIAL; COPPER, NICKEL, TIN ALLOY CA-725 CONTACT PLATING: GOLD ON THE MATING AREA, TIN-LEAD

ON THE CONTACT TAILS, NICKEL UNDERPLATE

346/396 SERIES CARD EDGE CONNECTOR CONTACT CODE 555,556,558,559,560 DIMENSIONS

YOUR CONNECTION TO QUALITY & SERVICE

**EDAC INC** TORONTO, ONTARIO CANADA

THESE DRAWINGS AND SPECIFICATIONS ARE THE PROPERTY OF EDAC INC.,AND SHALL NOT BE REPRODUCED, OR COPIED OR USED AS THE BASIS FOR THE MANUFACTURE OR SALE OF APPARATUS WITHOUT WRITTEN PERMISSION.