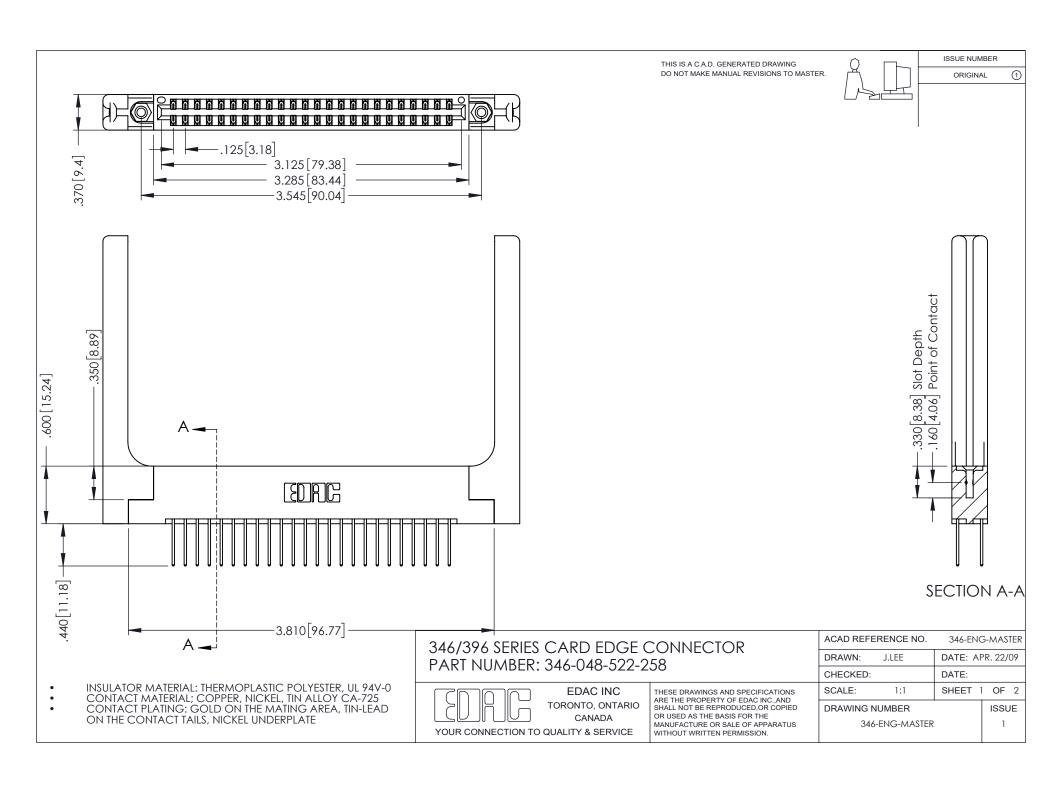

ISSUE NUMBER ORIGINAL 1

## **Contact Code 556**

INSULATOR MATERIAL: THERMOPLASTIC POLYESTER, UL 94V-0 CONTACT MATERIAL; COPPER, NICKEL, TIN ALLOY CA-725 CONTACT PLATING: GOLD ON THE MATING AREA, TIN-LEAD

ON THE CONTACT TAILS, NICKEL UNDERPLATE

## 346/396 SERIES CARD EDGE CONNECTOR CONTACT CODE 555,556,558,559,560 DIMENSIONS

YOUR CONNECTION TO QUALITY & SERVICE

**EDAC INC** TORONTO, ONTARIO CANADA

THESE DRAWINGS AND SPECIFICATIONS ARE THE PROPERTY OF EDAC INC.,AND SHALL NOT BE REPRODUCED, OR COPIED OR USED AS THE BASIS FOR THE MANUFACTURE OR SALE OF APPARATUS WITHOUT WRITTEN PERMISSION.