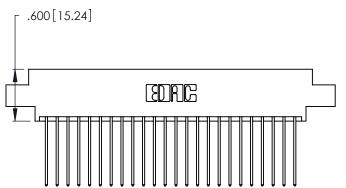

RAWING NUMBER 346-ENG-MASTER

Card Slot Accepts .054 [1.37] to .070 [1.78] Thick P.C. Board

.330 [8.38] Card Slot <sup>J</sup>
.160 [4.07] Point of Contact

CONTACT PLATING: GOLD ON THE MATING AREA, TIN-LEAD ON THE CONTACT TAILS, NICKEL UNDERPLATE

YOUR CONNECTION TO QUALITY & SERVICE

THIS IS A C.A.D. GENERATED DRAWING DO NOT MAKE MANUAL REVISIONS TO MASTER.

ISSUE NUMBER

ORIGINAL

1

**Contact Code 555** 

Contact Code 556

**Contact Code 558** 

346/396 SERIES CARD EDGE CONNECTOR CONTACT CODE 555,556,558,559,560 DIMENSIONS

YOUR CONNECTION TO QUALITY & SERVICE

**EDAC INC** TORONTO, ONTARIO CANADA

THESE DRAWINGS AND SPECIFICATIONS ARE THE PROPERTY OF EDAC INC.,AND SHALL NOT BE REPRODUCED, OR COPIED OR USED AS THE BASIS FOR THE MANUFACTURE OR SALE OF APPARATUS WITHOUT WRITTEN PERMISSION.