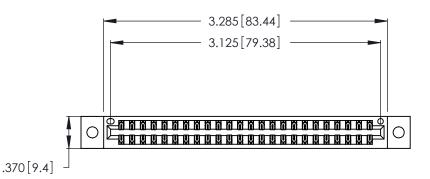

<u>Contact Dimensions:</u>
541-Wire Wrap .025 Sq. (0.64 Sq.) - Tail LG. =.750 (19.05)
.125 (3.18) Contact Spacing x .250 (6.35) Row Spacing

THIS IS A C.A.D. GENERATED DRAWING DO NOT MAKE MANUAL REVISIONS TO MASTER.

ISSUE NUMBER

ORIGINAL

1

346/396 SERIES CARD EDGE CONNECTOR PART NUMBER: 346-048-541-802

EDAC INC TORONTO, ONTARIO CANADA THESE DRAWINGS AND SPECIFICATIONS ARE THE PROPERTY OF EDAC INC., AND SHALL NOT BE REPRODUCED, OR COPIED OR USED AS THE BASIS FOR THE MANUFACTURE OR SALE OF APPARATUS WITHOUT WRITTEN PERMISSION.

RAWING NUMBER 346-ENG-MASTER

Card Slot Accepts .054 [1.37] to .070 [1.78] Thick P.C. Board

.330 [8.38] Card Slot <sup>J</sup>
.160 [4.07] Point of Contact

CONTACT PLATING: GOLD ON THE MATING AREA, TIN-LEAD ON THE CONTACT TAILS, NICKEL UNDERPLATE