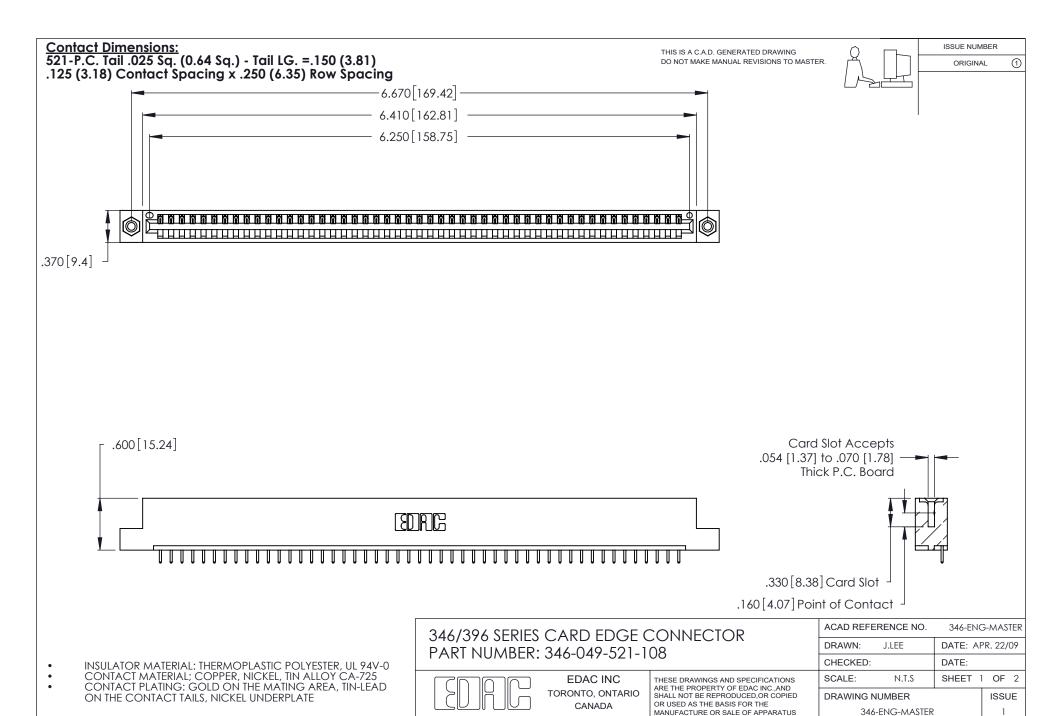

ON THE CONTACT TAILS, NICKEL UNDERPLATE

346/396 SERIES CARD EDGE CONNECTOR CONTACT CODE 555,556,558,559,560 DIMENSIONS

YOUR CONNECTION TO QUALITY & SERVICE

**EDAC INC** TORONTO, ONTARIO CANADA

THESE DRAWINGS AND SPECIFICATIONS ARE THE PROPERTY OF EDAC INC.,AND SHALL NOT BE REPRODUCED, OR COPIED OR USED AS THE BASIS FOR THE MANUFACTURE OR SALE OF APPARATUS WITHOUT WRITTEN PERMISSION.