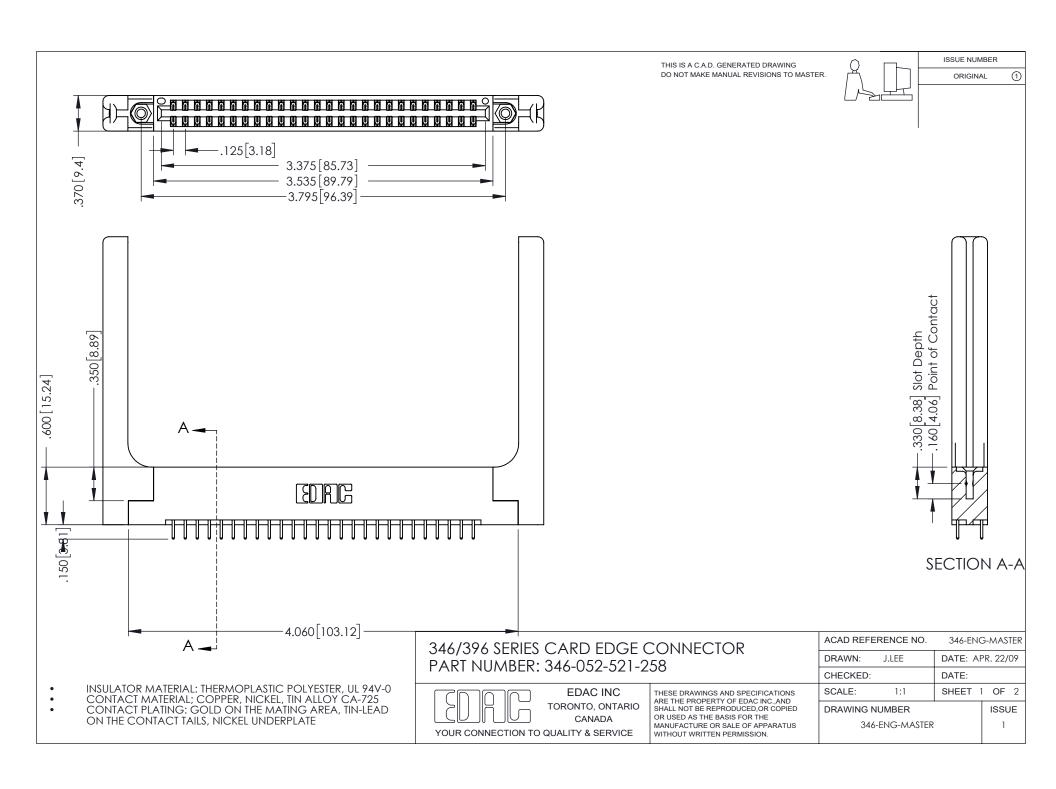

THIS IS A C.A.D. GENERATED DRAWING DO NOT MAKE MANUAL REVISIONS TO MASTER.

ORIGINAL 1

ISSUE NUMBER

**Contact Code 555** 

**Contact Code 556** 

INSULATOR MATERIAL: THERMOPLASTIC POLYESTER, UL 94V-0 CONTACT MATERIAL; COPPER, NICKEL, TIN ALLOY CA-725 CONTACT PLATING: GOLD ON THE MATING AREA, TIN-LEAD

ON THE CONTACT TAILS, NICKEL UNDERPLATE

## 346/396 SERIES CARD EDGE CONNECTOR CONTACT CODE 555,556,558,559,560 DIMENSIONS

YOUR CONNECTION TO QUALITY & SERVICE

**EDAC INC** TORONTO, ONTARIO CANADA

THESE DRAWINGS AND SPECIFICATIONS ARE THE PROPERTY OF EDAC INC.,AND SHALL NOT BE REPRODUCED, OR COPIED OR USED AS THE BASIS FOR THE MANUFACTURE OR SALE OF APPARATUS WITHOUT WRITTEN PERMISSION.