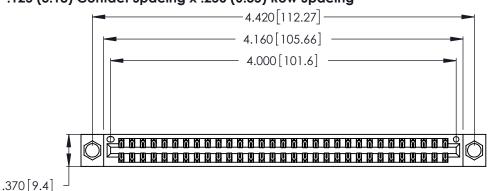

Contact Dimensions: 541-Wire Wrap .025 Sq. (0.64 Sq.) - Tail LG. =.750 (19.05) .125 (3.18) Contact Spacing x .250 (6.35) Row Spacing

THIS IS A C.A.D. GENERATED DRAWING DO NOT MAKE MANUAL REVISIONS TO MASTER.

ISSUE NUMBER ORIGINAL 1

.600 [15.24] 

Card Slot Accepts .054 [1.37] to .070 [1.78] Thick P.C. Board .330 [8.38] Card Slot .160 [4.07] Point of Contact

- INSULATOR MATERIAL: THERMOPLASTIC POLYESTER, UL 94V-0 CONTACT MATERIAL; COPPER, NICKEL, TIN\_ALLOY CA-725
- CONTACT PLATING: GOLD ON THE MATING AREA, TIN-LEAD ON THE CONTACT TAILS, NICKEL UNDERPLATE

346/396 SERIES CARD EDGE CONNECTOR PART NUMBER: 346-062-541-804

**EDAC INC** TORONTO, ONTARIO CANADA

THESE DRAWINGS AND SPECIFICATIONS ARE THE PROPERTY OF EDAC INC.,AND SHALL NOT BE REPRODUCED, OR COPIED OR USED AS THE BASIS FOR THE MANUFACTURE OR SALE OF APPARATUS WITHOUT WRITTEN PERMISSION.