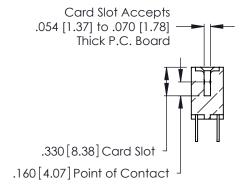

346/396 SERIES CARD EDGE CONNECTOR CONTACT CODE 555,556,558,559,560 DIMENSIONS

YOUR CONNECTION TO QUALITY & SERVICE

**EDAC INC** TORONTO, ONTARIO CANADA

THESE DRAWINGS AND SPECIFICATIONS ARE THE PROPERTY OF EDAC INC.,AND SHALL NOT BE REPRODUCED, OR COPIED OR USED AS THE BASIS FOR THE MANUFACTURE OR SALE OF APPARATUS WITHOUT WRITTEN PERMISSION.

| · | ACAD REFERENCE NO. | 346-ENG-MASTER   |  |
|---|--------------------|------------------|--|
|   | DRAWN: J.LEE       | DATE: APR. 22/09 |  |
|   | CHECKED:           | DATE:            |  |
|   | SCALE: 1:1         | SHEET 2 OF 2     |  |
|   | DRAWING NUMBER     | ISSUE            |  |
|   | 346-ENG-MASTER     | 1                |  |