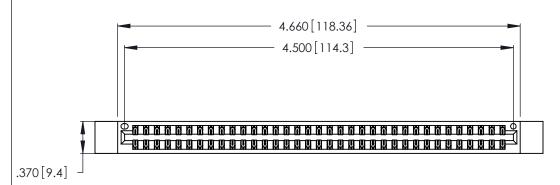

| 346/396 SERIES CARD EDGE CONNECTOR |
|------------------------------------|
| PART NUMBER: 346-070-500-812       |

YOUR CONNECTION TO QUALITY & SERVICE

**EDAC INC** TORONTO, ONTARIO CANADA

THESE DRAWINGS AND SPECIFICATIONS ARE THE PROPERTY OF EDAC INC., AND SHALL NOT BE REPRODUCED, OR COPIED OR USED AS THE BASIS FOR THE MANUFACTURE OR SALE OF APPARATUS WITHOUT WRITTEN PERMISSION.

| ACAD REFERENCE NO. |        | 346-ENG-MASTER |           |
|--------------------|--------|----------------|-----------|
| DRAWN:             | J.LEE  | DATE: AF       | PR. 22/09 |
| CHECKED:           |        | DATE:          |           |
| SCALE:             | N.T.S  | SHEET          | OF 2      |
| DRAWING N          | IUMBER |                | ISSUE     |
| 346-ENG-MASTER     |        | 1              |           |