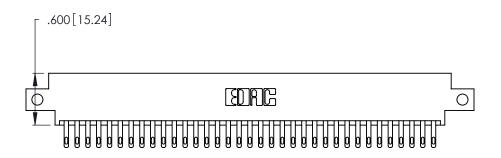

| 346/396 SERIES CARD EDGE CONNECTOR |
|------------------------------------|
| PART NUMBER: 346-070-500-812       |

YOUR CONNECTION TO QUALITY & SERVICE

**EDAC INC** TORONTO, ONTARIO CANADA

THESE DRAWINGS AND SPECIFICATIONS ARE THE PROPERTY OF EDAC INC., AND SHALL NOT BE REPRODUCED, OR COPIED OR USED AS THE BASIS FOR THE MANUFACTURE OR SALE OF APPARATUS WITHOUT WRITTEN PERMISSION.

| ACAD REFERENCE NO. |        | 346-ENG-MASTER |           |
|--------------------|--------|----------------|-----------|
| DRAWN:             | J.LEE  | DATE: AF       | PR. 22/09 |
| CHECKED:           |        | DATE:          |           |
| SCALE:             | N.T.S  | SHEET          | OF 2      |
| DRAWING N          | IUMBER |                | ISSUE     |
| 346-ENG-MASTER     |        | 1              |           |