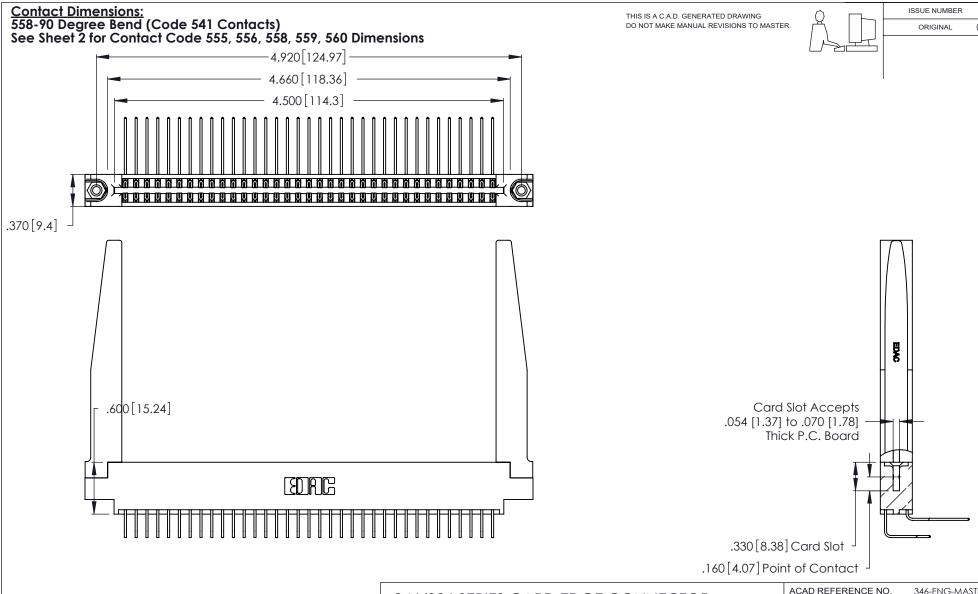

- INSULATOR MATERIAL: THERMOPLASTIC POLYESTER, UL 94V-0 CONTACT MATERIAL; COPPER, NICKEL, TIN ALLOY CA-725
- CONTACT PLATING: GOLD ON THE MATING AREA, TIN-LEAD ON THE CONTACT TAILS, NICKEL UNDERPLATE

| 346/396 SERIES CARD EDGE CONNECTOR |
|------------------------------------|
| PART NUMBER: 346-070-558-878       |

**EDAC INC** TORONTO, ONTARIO CANADA

THESE DRAWINGS AND SPECIFICATIONS ARE THE PROPERTY OF EDAC INC., AND SHALL NOT BE REPRODUCED, OR COPIED OR USED AS THE BASIS FOR THE MANUFACTURE OR SALE OF APPARATUS WITHOUT WRITTEN PERMISSION.

| ACAD REFE | RENCE NO.  | 346-EN0  | G-MASTER  |
|-----------|------------|----------|-----------|
| DRAWN:    | J.LEE      | DATE: AF | PR. 22/09 |
| CHECKED:  |            | DATE:    |           |
| SCALE:    | N.T.S      | SHEET    | OF 2      |
| DRAWING N | UMBER      |          | ISSUE     |
| 346-      | ENG-MASTER |          | 1         |
|           |            |          |           |