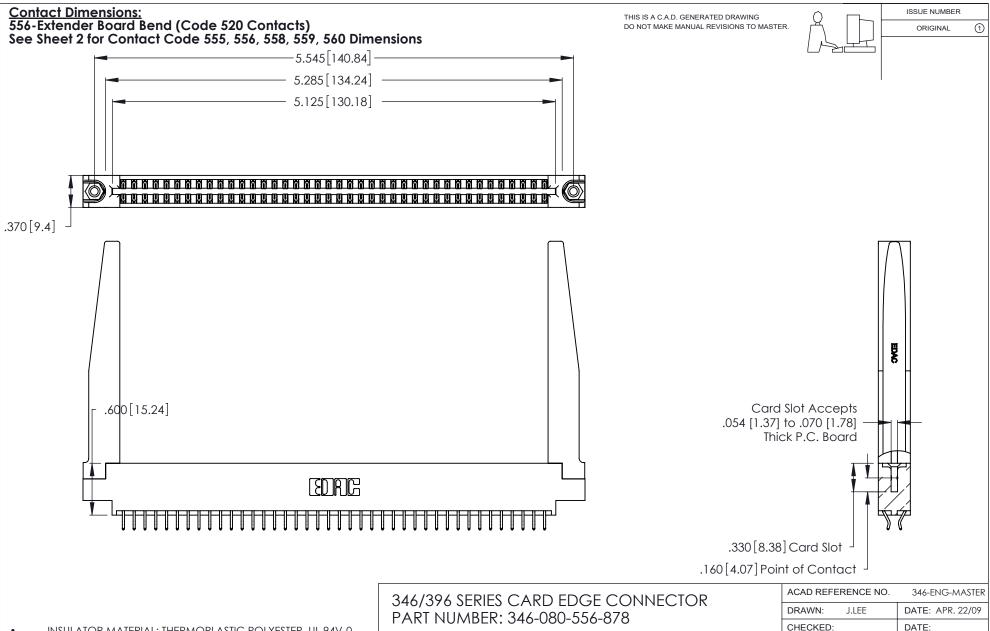

INSULATOR MATERIAL: THERMOPLASTIC POLYESTER, UL 94V-0 CONTACT MATERIAL; COPPER, NICKEL, TIN\_ALLOY CA-725

CONTACT PLATING: GOLD ON THE MATING AREA, TIN-LEAD ON THE CONTACT TAILS, NICKEL UNDERPLATE

YOUR CONNECTION TO QUALITY & SERVICE

**EDAC INC** TORONTO, ONTARIO CANADA

THESE DRAWINGS AND SPECIFICATIONS ARE THE PROPERTY OF EDAC INC., AND SHALL NOT BE REPRODUCED, OR COPIED OR USED AS THE BASIS FOR THE MANUFACTURE OR SALE OF APPARATUS WITHOUT WRITTEN PERMISSION.

| ACAD REFERENCE NO. |       | 346-ENG-MASTER   |       |
|--------------------|-------|------------------|-------|
| DRAWN:             | J.LEE | DATE: APR. 22/09 |       |
| CHECKED:           |       | DATE:            |       |
| SCALE:             | N.T.S | SHEET            | OF 2  |
| DRAWING N          | UMBER |                  | ISSUE |
| 346-ENG-MASTER     |       |                  | 1     |
|                    |       |                  |       |