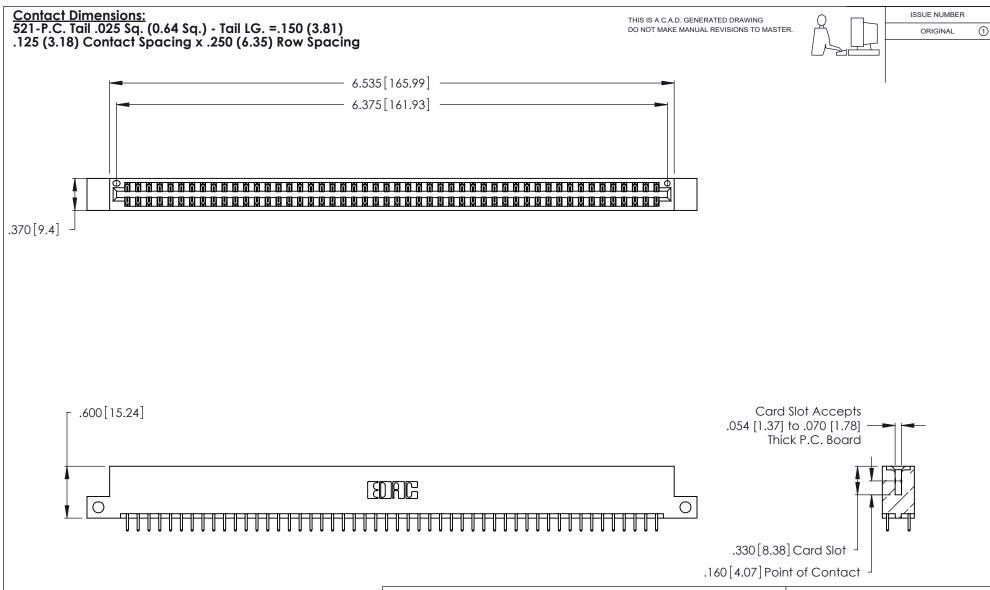

- INSULATOR MATERIAL: THERMOPLASTIC POLYESTER, UL 94V-0 CONTACT MATERIAL; COPPER, NICKEL, TIN ALLOY CA-725
- CONTACT PLATING: GOLD ON THE MATING AREA, TIN-LEAD ON THE CONTACT TAILS, NICKEL UNDERPLATE

| 346/396 SERIES CARD EDGE CONNECTOR |
|------------------------------------|
| PART NUMBER: 346-100-521-212       |

THIS IS A C.A.D. GENERATED DRAWING DO NOT MAKE MANUAL REVISIONS TO MASTER.

ISSUE NUMBER

ORIGINAL

1

**Contact Code 555** 

Contact Code 556

**Contact Code 558** 

**Contact Code 559** 

Contact Code 560

INSULATOR MATERIAL: THERMOPLASTIC POLYESTER, UL 94V-0 CONTACT MATERIAL; COPPER, NICKEL, TIN ALLOY CA-725 CONTACT PLATING: GOLD ON THE MATING AREA, TIN-LEAD

ON THE CONTACT TAILS, NICKEL UNDERPLATE

346/396 SERIES CARD EDGE CONNECTOR CONTACT CODE 555,556,558,559,560 DIMENSIONS

YOUR CONNECTION TO QUALITY & SERVICE

**EDAC INC** TORONTO, ONTARIO CANADA

THESE DRAWINGS AND SPECIFICATIONS ARE THE PROPERTY OF EDAC INC.,AND SHALL NOT BE REPRODUCED, OR COPIED OR USED AS THE BASIS FOR THE MANUFACTURE OR SALE OF APPARATUS WITHOUT WRITTEN PERMISSION.