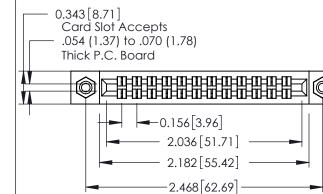

**Mounting Option** 

**Contact Detail** 

08-#4-40 Unified Threaded Inserts

500-Wire Hole .087x.013(2.21x0.33) - Tail LG.=.282(7.16) .156 [3.96] Contact Spacing x .140 [3.56] Row Spacing

THIS IS A C.A.D. GENERATED DRAWING

ISSUE NUMB

0.330 [8.38] Card Slot ORIGINAL

See Accompanying Page for:
Mounting Options

|                              |             | 0.12<br>Poin | SECTION A-A t of Contact |
|------------------------------|-------------|--------------|--------------------------|
| 15 / 355 Card Edge Connector | ACAD REFERE | NCE NO.      | 305 ENG MASTER           |