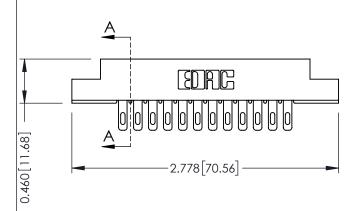

ISSUE NUMB

0.330 [8.38] Card Slot ORIGINAL

See Accompanying Page for:
Mounting Options

|                              |             | 0.12<br>Poin | SECTION A-A t of Contact |
|------------------------------|-------------|--------------|--------------------------|
| 15 / 355 Card Edge Connector | ACAD REFERE | NCE NO.      | 305 ENG MASTER           |