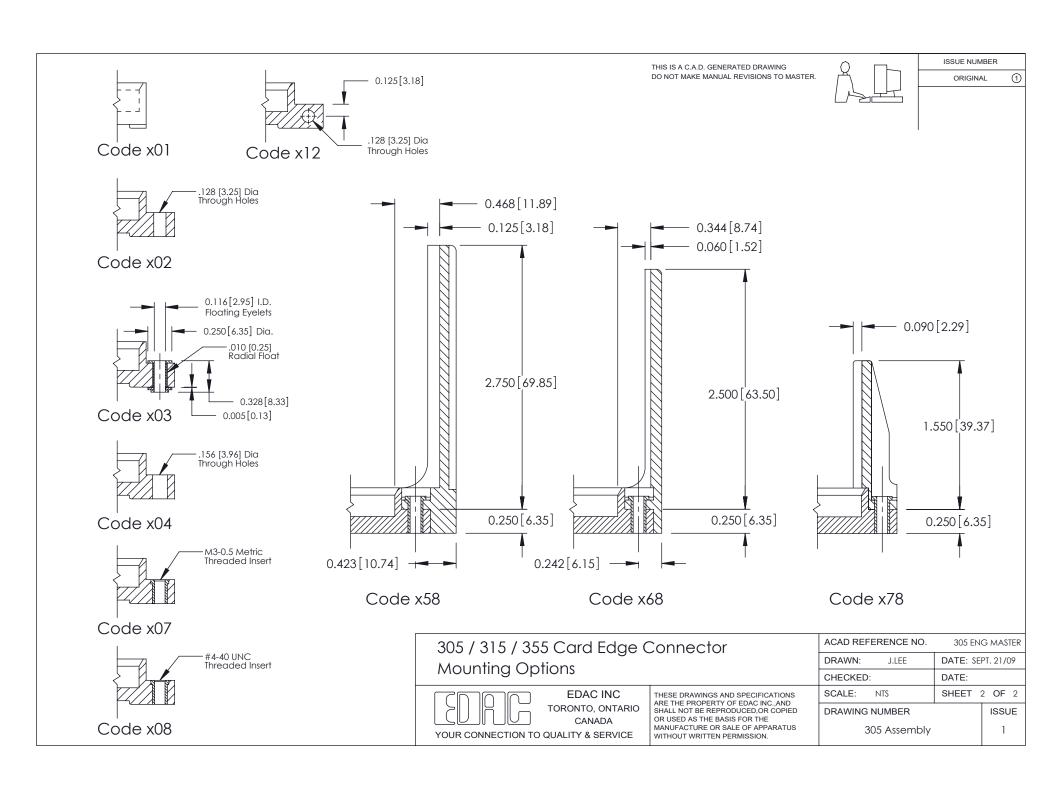

## **Mounting Option**

**Contact Detail** 

12-.128 (3.25) Dia. Side Mounting Holes

555-Extender Board Bend (Code 500 Contacts) .156 [3.96] Contact Spacing x .140 [3.56] Row Spacing

THIS IS A C.A.D. GENERATED DRAWING DO NOT MAKE MANUAL REVISIONS TO MASTER.

| ACAD REFERENCE NO. | 305 ENG MASTER    |
|--------------------|-------------------|
| DRAWN: J.LEE       | DATE: SEPT. 21/09 |
| CHECKED:           | DATE:             |
| SCALE: NTS         | SHEET 1 OF 2      |
| DRAWING NUMBER     | ISSUE             |
| 305 Assembly       | 1                 |