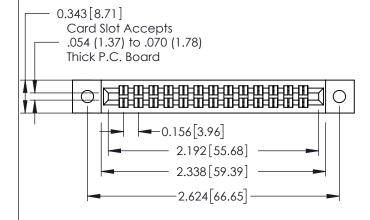

## **Mounting Option**

**Contact Detail** 

12-.128 (3.25) Dia. Side Mounting Holes

555-Extender Board Bend (Code 500 Contacts) .156 [3.96] Contact Spacing x .140 [3.56] Row Spacing

THIS IS A C.A.D. GENERATED DRAWING DO NOT MAKE MANUAL REVISIONS TO MASTER.