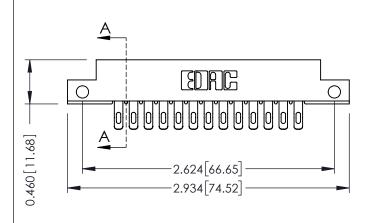

## **Mounting Option**

**Contact Detail** 

12-.128 (3.25) Dia. Side Mounting Holes

555-Extender Board Bend (Code 500 Contacts) .156 [3.96] Contact Spacing x .140 [3.56] Row Spacing

THIS IS A C.A.D. GENERATED DRAWING DO NOT MAKE MANUAL REVISIONS TO MASTER.