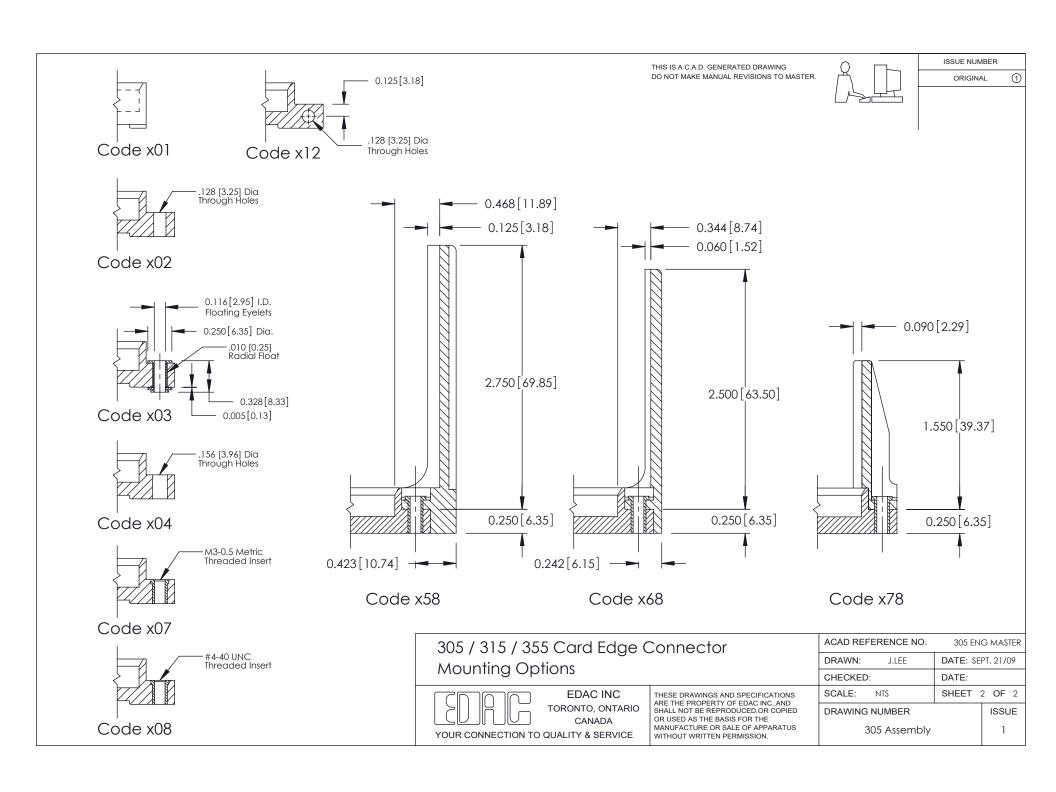

| Mounting Option 12128 (3:25) Dia. Side Mounting Holes 500-Wire Hole .087x.013 .156 [3.96] Contact Space |                                                             | Contact Detail 500-Wire Hole .087x.013(2.21x0.33) - Tail LG.=.282(7.16) .156 [3.96] Contact Spacing x .140 [3.56] Row Spacing |                           | THIS IS A C.A.D. GENERATED DRAWING<br>DO NOT MAKE MANUAL REVISIONS TO MASTER                                                 |                                                                   | ISSUE NUM<br>ORIGINA     | _          |
|---------------------------------------------------------------------------------------------------------|-------------------------------------------------------------|-------------------------------------------------------------------------------------------------------------------------------|---------------------------|------------------------------------------------------------------------------------------------------------------------------|-------------------------------------------------------------------|--------------------------|------------|
|                                                                                                         | Card Slot Accepts054 (1.37) to .070 (1.78) Thick P.C. Board |                                                                                                                               |                           |                                                                                                                              | _                                                                 |                          |            |
| \\ \frac{1}{4}                                                                                          | 0.156[3.96]                                                 |                                                                                                                               |                           |                                                                                                                              |                                                                   |                          |            |
|                                                                                                         | 0.136[3.76]                                                 | 6.872[174.55]                                                                                                                 |                           |                                                                                                                              |                                                                   |                          |            |
|                                                                                                         | <b>-</b>                                                    | 7.018[178.26]<br>                                                                                                             |                           | -                                                                                                                            |                                                                   |                          |            |
|                                                                                                         |                                                             |                                                                                                                               |                           |                                                                                                                              |                                                                   |                          |            |
|                                                                                                         |                                                             |                                                                                                                               |                           |                                                                                                                              | 000                                                               | 8.301<br>3.001           |            |
|                                                                                                         |                                                             |                                                                                                                               |                           |                                                                                                                              | 0 000                                                             | u.ssu[o.sa]<br>Card Slot |            |
|                                                                                                         | Δ                                                           |                                                                                                                               |                           |                                                                                                                              |                                                                   |                          |            |
|                                                                                                         | 7                                                           |                                                                                                                               |                           |                                                                                                                              | ſ                                                                 |                          |            |
| 1                                                                                                       |                                                             | EDRG                                                                                                                          |                           |                                                                                                                              | ¬                                                                 |                          |            |
| [83                                                                                                     |                                                             |                                                                                                                               |                           |                                                                                                                              |                                                                   |                          | SECTION    |
| 0.460[11.68]                                                                                            |                                                             | 7.304[185.52]                                                                                                                 |                           | -                                                                                                                            |                                                                   | 0.125[3.1<br>Point of C  |            |
| 0.46                                                                                                    | 7.614[193.40]                                               |                                                                                                                               |                           |                                                                                                                              |                                                                   |                          | IG MASTER  |
|                                                                                                         | 305 / 315 / 355 Card Edge Connector                         |                                                                                                                               |                           |                                                                                                                              | ACAD REFERENCE NO. 305 ENG MASTEI  DRAWN: J.LEE DATE: SEPT. 21/09 |                          |            |
|                                                                                                         | Part Number: 355-086-500-512                                |                                                                                                                               |                           | 012                                                                                                                          | CHECKED:                                                          | DATE:                    |            |
| See Accompanying Page for:  Mounting Options                                                            |                                                             |                                                                                                                               | EDAC INC TORONTO, ONTARIO | THESE DRAWINGS AND SPECIFICATIONS ARE THE PROPERTY OF EDAC INC.,AND                                                          | SCALE: NTS                                                        | SHEET                    |            |
|                                                                                                         |                                                             |                                                                                                                               | ADA                       | SHALL NOT BE REPRODUCED, OR COPIED OR USED AS THE BASIS FOR THE MANUFACTURE OR SALE OF APPARATUS WITHOUT WRITTEN PERMISSION. | DRAWING NUMBER  305 Assembl                                       | У                        | ISSUE<br>1 |