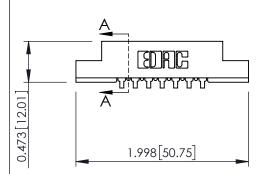

Mounting Option
.128 (3.25) Dia. Mounting Holes

**Contact Detail** 

90 Degree Bend (Code 527 Contacts)

.156 [3.96] Contact Spacing x .200 [5.08] Row Spacing

THIS IS A C.A.D. GENERATED DRAWING DO NOT MAKE MANUAL REVISIONS TO MA

1330E NOMBER

SECTION A-A

ORIGINAL





## **See Accompanying Pages for:**

- Contact Bend Details
- Mounting Options



| 307 / 357 Card Edge Connector<br>Part Number: 357-007-559-102 |                                                                                                                                                                                                 | ACAD REFERENCE NO. 307 ENG MASTER |            |          |          |
|---------------------------------------------------------------|-------------------------------------------------------------------------------------------------------------------------------------------------------------------------------------------------|-----------------------------------|------------|----------|----------|
|