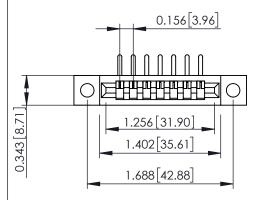

Mounting Option
.128 (3.25) Dia. Mounting Holes

**Contact Detail** 

90 Degree Bend (Code 527 Contacts)

.156 [3.96] Contact Spacing x .200 [5.08] Row Spacing

THIS IS A C.A.D. GENERATED DRAWING DO NOT MAKE MANUAL REVISIONS TO MA

## **See Accompanying Pages for:**

- Contact Bend Details
- Mounting Options

| 307 / 357 Card Edge Connector<br>Part Number: 357-007-559-102 |                                                                                                                                                                                                 | ACAD REFERENCE NO. 307 ENG MASTER |            |          |          |
|---------------------------------------------------------------|-------------------------------------------------------------------------------------------------------------------------------------------------------------------------------------------------|-----------------------------------|------------|----------|----------|
|                                                               |                                                                                                                                                                                                 | DRAWN:                            | J.LEE      | DATE: AU | G. 11/09 |
|                                                               |                                                                                                                                                                                                 | CHECKED:                          |            | DATE:    |          |
| CANADA CANADA                                                 | THESE DRAWINGS AND SPECIFICATIONS ARE THE PROPERTY OF EDAC INC.,AND SHALL NOT BE REPRODUCED,OR COPIED OR USED AS THE BASIS FOR THE MANUFACTURE OR SALE OF APPARATUS WITHOUT WRITTEN PERMISSION. | SCALE:                            | NTS        | SHEET '  | 1 OF 3   |
|                                                               |                                                                                                                                                                                                 | DRAWING                           | NUMBER     |          | ISSUE    |
|                                                               |                                                                                                                                                                                                 | 30                                | 7 Assembly |          | 1        |