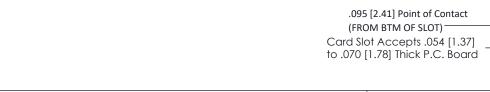

## **See Accompanying Pages for:**

- Contact Bend Details
- Mounting Options

| 307 / 357 Card Edge Connector<br>Part Number: 357-007-559-102 |                                                                                                                                                                                                 | ACAD REFERENCE NO. 307 ENG MASTER |            |          |          |
|---------------------------------------------------------------|-------------------------------------------------------------------------------------------------------------------------------------------------------------------------------------------------|-----------------------------------|------------|----------|----------|
|                                                               |                                                                                                                                                                                                 | DRAWN:                            | J.LEE      | DATE: AU | G. 11/09 |
|                                                               |                                                                                                                                                                                                 | CHECKED:                          |            | DATE:    |          |
| CANADA CANADA                                                 | THESE DRAWINGS AND SPECIFICATIONS ARE THE PROPERTY OF EDAC INC.,AND SHALL NOT BE REPRODUCED,OR COPIED OR USED AS THE BASIS FOR THE MANUFACTURE OR SALE OF APPARATUS WITHOUT WRITTEN PERMISSION. | SCALE:                            | NTS        | SHEET '  | 1 OF 3   |
|                                                               |                                                                                                                                                                                                 | DRAWING                           | NUMBER     |          | ISSUE    |
|                                                               |                                                                                                                                                                                                 | 30                                | 7 Assembly |          | 1        |