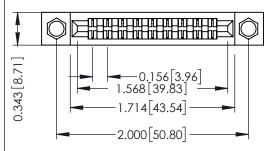

## SECTION A-A

| 307 / 357 Card Edge Connector<br>Part Number: 357-018-400-204 |                                                                                                                                                                                                 | ACAD REFERENCE NO. 307 ENG MASTER |             |                  |        |
|---------------------------------------------------------------|-------------------------------------------------------------------------------------------------------------------------------------------------------------------------------------------------|-----------------------------------|-------------|------------------|--------|
|                                                               |                                                                                                                                                                                                 | DRAWN:                            | J.LEE       | DATE: AUG. 11/09 |        |
|                                                               |                                                                                                                                                                                                 | CHECKED:                          |             | DATE:            |        |
| TORONTO, ONTARIO CANADA                                       | THESE DRAWINGS AND SPECIFICATIONS ARE THE PROPERTY OF EDAC INC.,AND SHALL NOT BE REPRODUCED,OR COPIED OR USED AS THE BASIS FOR THE MANUFACTURE OR SALE OF APPARATUS WITHOUT WRITTEN PERMISSION. | SCALE:                            | NTS         | SHEET            | 1 OF 3 |
|                                                               |                                                                                                                                                                                                 | DRAWING                           | NUMBER      |                  | ISSUE  |
|                                                               |                                                                                                                                                                                                 | 3                                 | 07 Assembly |                  | 1      |