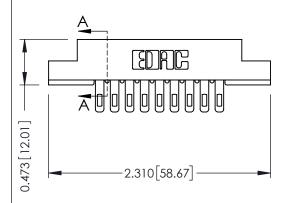

## SECTION A-A

| 307 / 357 Card Edge Connector<br>Part Number: 357-018-400-204 |                                                                                                                                                                                                 | ACAD REFERENCE NO. 307 ENG MASTER |             |                  |        |
|---------------------------------------------------------------|-------------------------------------------------------------------------------------------------------------------------------------------------------------------------------------------------|-----------------------------------|-------------|------------------|--------|
|                                                               |                                                                                                                                                                                                 | DRAWN:                            | J.LEE       | DATE: AUG. 11/09 |        |
|                                                               |                                                                                                                                                                                                 | CHECKED:                          |             | DATE:            |        |
| TORONTO, ONTARIO CANADA                                       | THESE DRAWINGS AND SPECIFICATIONS ARE THE PROPERTY OF EDAC INC.,AND SHALL NOT BE REPRODUCED,OR COPIED OR USED AS THE BASIS FOR THE MANUFACTURE OR SALE OF APPARATUS WITHOUT WRITTEN PERMISSION. | SCALE:                            | NTS         | SHEET            | 1 OF 3 |
|                                                               |                                                                                                                                                                                                 | DRAWING                           | NUMBER      |                  | ISSUE  |
|                                                               |                                                                                                                                                                                                 | 3                                 | 07 Assembly |                  | 1      |