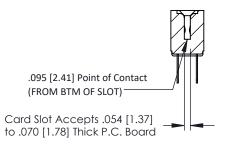

**Mounting Option** .156 (3.96) Dia. Mounting Holes **Contact Detail** 

Wire Hole .087x.013(2.21x0.33) - Tail LG .282(7.16) .156 [3.96] Contact Spacing x .200 [5.08] Row Spacing