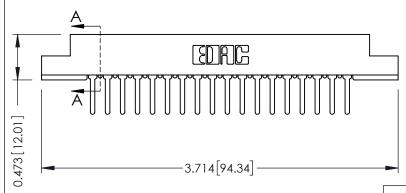

## SECTION A-A

307 / 357 Card Edge Connector Part Number: 357-018-427-108

YOUR CONNECTION TO QUALITY & SERVICE

**EDAC INC** TORONTO, ONTARIO CANADA

THESE DRAWINGS AND SPECIFICATIONS ARE THE PROPERTY OF EDAC INC., AND SHALL NOT BE REPRODUCED, OR COPIED OR USED AS THE BASIS FOR THE MANUFACTURE OR SALE OF APPARATUS WITHOUT WRITTEN PERMISSION.

ACAD REFERENCE NO. 307 ENG MASTER DRAWN: J.LEE DATE: AUG. 11/09 CHECKED: DATE: OF 3 SCALE: NTS SHEET 1 DRAWING NUMBER **ISSUE** 

307 Assembly