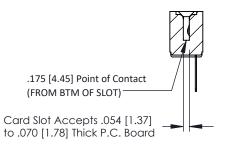

**Mounting Option** #4-40 Unified Threaded Inserts **Contact Detail** 

PC Tail .046x.013(1.17x0.33) - Tail LG=.358(9.09) .156 [3.96] Contact Spacing x .200 [5.08] Row Spacing

THIS IS A C.A.D. GENERATED DRAWING DO NOT MAKE MANUAL REVISIONS TO MASTER.