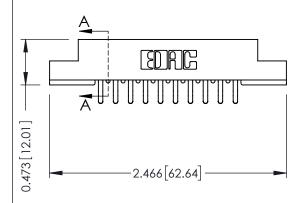

## SECTION A-A

307 ENG MASTER
DATE: AUG. 11/09

SHEET 1 OF 3

J.LEE

307 Assembly

NTS

| 307 / 357 Card Edge Connector<br>Part Number: 357-020-556-204 |                                                                   | A  |
|---------------------------------------------------------------|-------------------------------------------------------------------|----|
|                                                               |                                                                   | D  |
|                                                               |                                                                   | С  |
| COOO EDAC INC                                                 | THESE DRAWINGS AND SPECIFICATIONS ARE THE PROPERTY OF EDAC INCAND | S  |
| TORONTO, ONTARIO CANADA                                       | SHALL NOT BE REPRODUCED, OR COPIED OR USED AS THE BASIS FOR THE   | DI |
| YOUR CONNECTION TO QUALITY & SERVICE                          | MANUFACTURE OR SALE OF APPARATUS WITHOUT WRITTEN PERMISSION.      |    |