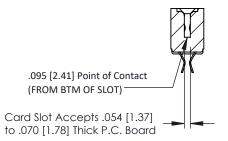

## SECTION A-A

307 ENG MASTER
DATE: AUG. 11/09

SHEET 1 OF 3

J.LEE

307 Assembly

NTS

| 307 / 357 Card Edge Connector<br>Part Number: 357-020-556-204 |                                                                   | A  |
|---------------------------------------------------------------|-------------------------------------------------------------------|----|
|                                                               |                                                                   | D  |
|                                                               |                                                                   | С  |
| COOO EDAC INC                                                 | THESE DRAWINGS AND SPECIFICATIONS ARE THE PROPERTY OF EDAC INCAND | S  |
| TORONTO, ONTARIO CANADA                                       | SHALL NOT BE REPRODUCED, OR COPIED OR USED AS THE BASIS FOR THE   | DI |
| YOUR CONNECTION TO QUALITY & SERVICE                          | MANUFACTURE OR SALE OF APPARATUS WITHOUT WRITTEN PERMISSION.      |    |