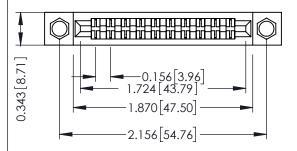

Mounting Option
.156 (3.96) Dia. Mounting Holes

**Contact Detail** 

Extender Board Bend (Code 520 Contacts)
.156 [3.96] Contact Spacing x .200 [5.08] Row Spacing

THIS IS A C.A.D. GENERATED DRAWING DO NOT MAKE MANUAL REVISIONS TO MAS