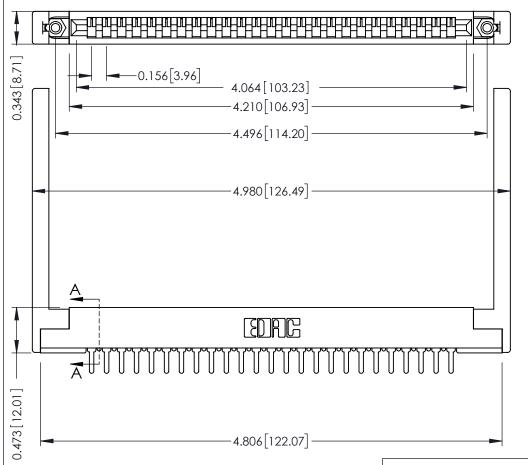

**Mounting Option** .344 (8.74) Offset Card Guides **Contact Detail** 

PC Tail .046x.013(1.17x0.33) - Tail LG=.213(5.41) .156 [3.96] Contact Spacing x .200 [5.08] Row Spacing

SECTION A-A

.175 [4.45] Point of Contact (FROM BTM OF SLOT)

Card Slot Accepts .054 [1.37] to .070 [1.78] Thick P.C. Board

**See Accompanying Pages for:** 

- **Contact Bend Details**
- **Mounting Options**

307 / 357 Card Edge Connector Part Number: 357-025-525-168

| ACAD REFERENCE NO | . 307 ENG MASTER |
|-------------------|------------------|
| DRAWN: J.LEE      | DATE: AUG. 11/09 |
| CHECKED:          | DATE:            |
| SCALE: NTS        | SHEET 1 OF 3     |
| DRAWING NUMBER    | ISSUE            |
| 307 Assembly      | 1                |