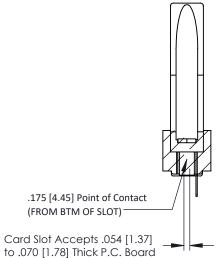

**Mounting Option Contact Detail** PC Tail .046x.014(1.17x0.36) - Tail LG=.213(5.41) In-Line Card Guides .156 [3.96] Contact Spacing x .200 [5.08] Row Spacing **─**0.156[3.96] 0.500[12.70] 4.688 [119.08] 4.834 [122.78] -5.120 [130.05] 0.473[12.01] -5.430[137.92]

**SECTION A-A** 



**See Accompanying Pages for:** 

- **Contact Bend Details**
- **Mounting Options**

307 / 357 Card Edge Connector Part Number: 357-029-521-178



| ACAD REFERENCE NO | . 307 ENG MASTER |
|-------------------|------------------|
| DRAWN: J.LEE      | DATE: AUG. 11/09 |
| CHECKED:          | DATE:            |
| SCALE: NTS        | SHEET 1 OF 3     |
| DRAWING NUMBER    | ISSUE            |
| 307 Assembly      | 1 1              |