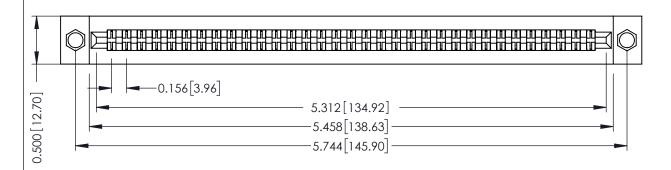

**Mounting Option** .156 (3.96) Dia. Mounting Holes **Contact Detail** 

Extender Board Bend (Code 420 Contacts) .156 [3.96] Contact Spacing x .200 [5.08] Row Spacing

THIS IS A C.A.D. GENERATED DRAWING DO NOT MAKE MANUAL REVISIONS TO MASTER.

ORIGINAL

**SECTION A-A** 

**See Accompanying Pages for:** 

- **Contact Bend Details**
- **Mounting Options**

307 / 357 Card Edge Connector Part Number: 357-066-456-204

**EDAC INC** TORONTO, ONTARIO CANADA

THESE DRAWINGS AND SPECIFICATIONS ARE THE PROPERTY OF EDAC INC.,AND SHALL NOT BE REPRODUCED, OR COPIED OR USED AS THE BASIS FOR THE MANUFACTURE OR SALE OF APPARATUS WITHOUT WRITTEN PERMISSION.

| ACAD REFERENCE NO. | 307 ENG MASTER   |
|--------------------|------------------|
| DRAWN: J.LEE       | DATE: AUG. 11/09 |
| CHECKED:           | DATE:            |
| SCALE: NTS         | SHEET 1 OF 3     |
| DRAWING NUMBER     | ISSUE            |
| 307 Assembly       | 1                |