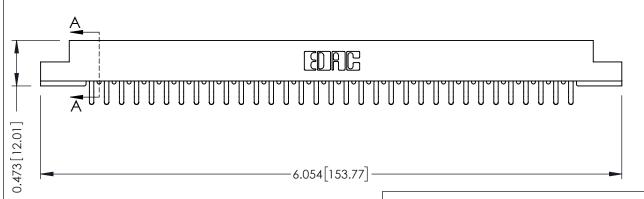

**Mounting Option** .156 (3.96) Dia. Mounting Holes **Contact Detail** 

Extender Board Bend (Code 420 Contacts) .156 [3.96] Contact Spacing x .200 [5.08] Row Spacing

THIS IS A C.A.D. GENERATED DRAWING DO NOT MAKE MANUAL REVISIONS TO MASTER.

ORIGINAL

**SECTION A-A** 

**See Accompanying Pages for:** 

- **Contact Bend Details**
- **Mounting Options**

307 / 357 Card Edge Connector Part Number: 357-066-456-204

**EDAC INC** TORONTO, ONTARIO CANADA

THESE DRAWINGS AND SPECIFICATIONS ARE THE PROPERTY OF EDAC INC.,AND SHALL NOT BE REPRODUCED, OR COPIED OR USED AS THE BASIS FOR THE MANUFACTURE OR SALE OF APPARATUS WITHOUT WRITTEN PERMISSION.

| ACAD REFERENCE NO. | 307 ENG MASTER   |
|--------------------|------------------|
| DRAWN: J.LEE       | DATE: AUG. 11/09 |
| CHECKED:           | DATE:            |
| SCALE: NTS         | SHEET 1 OF 3     |
| DRAWING NUMBER     | ISSUE            |
| 307 Assembly       | 1                |