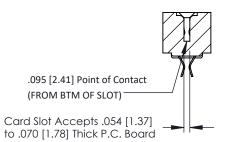

**Mounting Option** .156 (3.96) Dia. Mounting Holes **Contact Detail** 

Extender Board Bend (Code 420 Contacts) .156 [3.96] Contact Spacing x .200 [5.08] Row Spacing

THIS IS A C.A.D. GENERATED DRAWING DO NOT MAKE MANUAL REVISIONS TO MASTER.

ORIGINAL

**SECTION A-A** 

**See Accompanying Pages for:** 

- **Contact Bend Details**
- **Mounting Options**

307 / 357 Card Edge Connector Part Number: 357-066-456-204

**EDAC INC** TORONTO, ONTARIO CANADA

THESE DRAWINGS AND SPECIFICATIONS ARE THE PROPERTY OF EDAC INC.,AND SHALL NOT BE REPRODUCED, OR COPIED OR USED AS THE BASIS FOR THE MANUFACTURE OR SALE OF APPARATUS WITHOUT WRITTEN PERMISSION.

| ACAD REFERENCE NO. | 307 ENG MASTER   |
|--------------------|------------------|
| DRAWN: J.LEE       | DATE: AUG. 11/09 |
| CHECKED:           | DATE:            |
| SCALE: NTS         | SHEET 1 OF 3     |
| DRAWING NUMBER     | ISSUE            |
| 307 Assembly       | 1                |