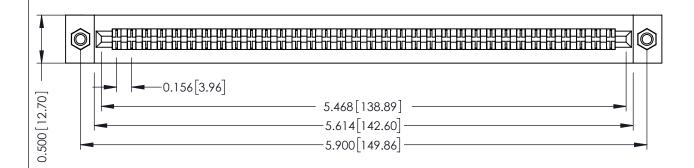

**Mounting Option** M3-0.5 Metric Threaded Inserts **Contact Detail** 

Extender Board Bend (Code 400 Contacts) .156 [3.96] Contact Spacing x .200 [5.08] Row Spacing

THIS IS A C.A.D. GENERATED DRAWING DO NOT MAKE MANUAL REVISIONS TO MASTER.

## **SECTION A-A**

**See Accompanying Pages for:** 

- **Contact Bend Details**
- **Mounting Options**

307 / 357 Card Edge Connector Part Number: 357-068-455-207

**EDAC INC** TORONTO, ONTARIO CANADA

THESE DRAWINGS AND SPECIFICATIONS ARE THE PROPERTY OF EDAC INC.,AND SHALL NOT BE REPRODUCED, OR COPIED OR USED AS THE BASIS FOR THE MANUFACTURE OR SALE OF APPARATUS WITHOUT WRITTEN PERMISSION.