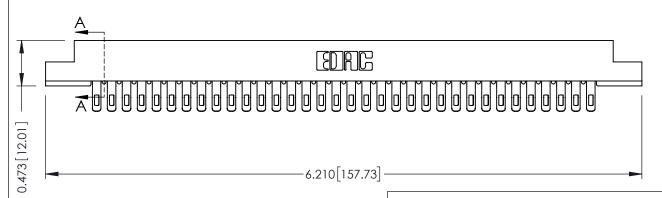

## **SECTION A-A**

**See Accompanying Pages for:** 

- **Contact Bend Details**
- **Mounting Options**

307 / 357 Card Edge Connector Part Number: 357-068-455-207

**EDAC INC** TORONTO, ONTARIO CANADA

THESE DRAWINGS AND SPECIFICATIONS ARE THE PROPERTY OF EDAC INC.,AND SHALL NOT BE REPRODUCED, OR COPIED OR USED AS THE BASIS FOR THE MANUFACTURE OR SALE OF APPARATUS WITHOUT WRITTEN PERMISSION.