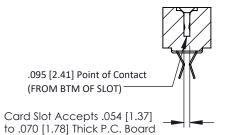

**Mounting Option** M3-0.5 Metric Threaded Inserts **Contact Detail** 

Extender Board Bend (Code 400 Contacts) .156 [3.96] Contact Spacing x .200 [5.08] Row Spacing

THIS IS A C.A.D. GENERATED DRAWING DO NOT MAKE MANUAL REVISIONS TO MASTER.