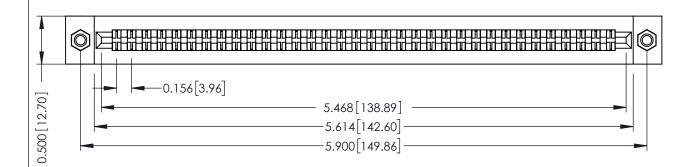

**Mounting Option** M3-0.5 Metric Threaded Inserts **Contact Detail** 

Wire Wrap .046x.013(1.17x0.33) - Tail LG=.708(17.98) .156 [3.96] Contact Spacing x .200 [5.08] Row Spacing