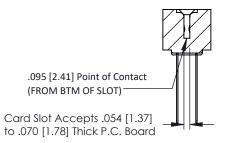

**Mounting Option** M3-0.5 Metric Threaded Inserts **Contact Detail** 

Wire Wrap .046x.013(1.17x0.33) - Tail LG=.708(17.98) .156 [3.96] Contact Spacing x .200 [5.08] Row Spacing