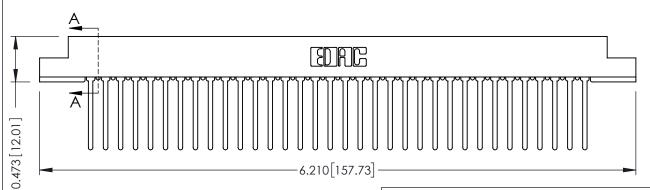

**Mounting Option** M3-0.5 Metric Threaded Inserts **Contact Detail** 

Wire Wrap .046x.013(1.17x0.33) - Tail LG=.708(17.98) .156 [3.96] Contact Spacing x .200 [5.08] Row Spacing





## **SECTION A-A**



## **See Accompanying Pages for:**

- **Contact Bend Details**
- **Mounting Options**

307 / 357 Card Edge Connector Part Number: 357-068-540-207

YOUR CONNECTION TO QUALITY & SERVICE

| ACAD REFERENCE NO. 307 ENG MASTER |                  |
|-----------------------------------|------------------|
| DRAWN: J.LEE                      | DATE: AUG. 11/09 |
| CHECKED:                          | DATE:            |
| SCALE: NTS                        | SHEET 1 OF 3     |
| DRAWING NUMBER                    | ISSUE            |

307 Assembly