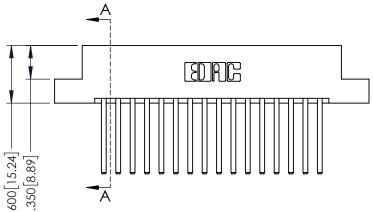

379 Series Card Edge Connector Part Number: 379-032-544-208

YOUR CONNECTION TO QUALITY & SERVICE

NTS SHEET 1 OF 3 379 Assembly

ACAD REFERENCE NO. 379 ENG MASTER

DATE: OCT. 14/09

J.LEE

**See Accompanying Page for:** 

- **Bend Detail**
- **Mounting Options**

1

| 379 Series Card Edge | Connector |
|----------------------|-----------|
| Contact Bend Detail  |           |

YOUR CONNECTION TO QUALITY & SERVICE

CANADA

WITHOUT WRITTEN PERMISSION.