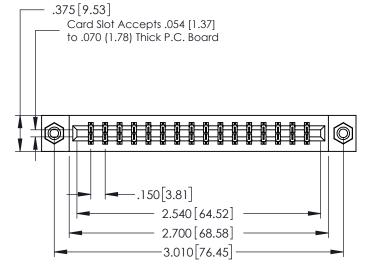

379 Series Card Edge Connector Part Number: 379-032-544-208

YOUR CONNECTION TO QUALITY & SERVICE

NTS SHEET 1 OF 3 379 Assembly

ACAD REFERENCE NO. 379 ENG MASTER

DATE: OCT. 14/09

J.LEE

**See Accompanying Page for:** 