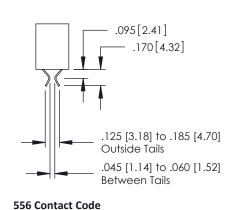

## **Contact Detail**

THIS IS A C.A.D. GENERATED DRAWING 544-Wire Wrap .050x.025(1.27x0.64) - Tail LG=.750(19.05)0 NOT MAKE MANUAL REVISIONS TO MASTER .150 [3.81] Contact Spacing x .200 [5.08] Row Spacing