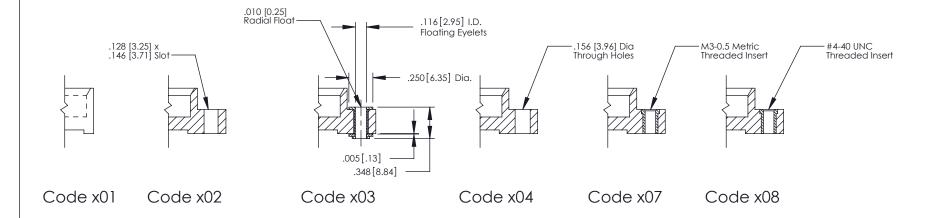

## **Mounting Option**

08-#4-40 Unified Threaded Inserts

379 Assembly

THIS IS A C.A.D. GENERATED DRAWING DO NOT MAKE MANUAL REVISIONS TO MASTER

1220F MOMBER

ORIGINAL

1

| 379 Series Card Edge Connector<br>Mounting Options |                                                                                                                                                                                                                                                                               | ACAD REFERENCE NO. 379 ENG MASTER |        |                  |         |        |
|----------------------------------------------------|-------------------------------------------------------------------------------------------------------------------------------------------------------------------------------------------------------------------------------------------------------------------------------|-----------------------------------|--------|------------------|---------|--------|
|                                                    |                                                                                                                                                                                                                                                                               | DRAWN:                            | J.LEE  | DATE: OCT. 14/09 |         |        |
|                                                    |                                                                                                                                                                                                                                                                               | CHECKED:                          |        | DATE:            |         |        |
|                                                    | EDAC INC TORONTO, ONTARIO CANADA UR CONNECTION TO QUALITY & SERVICE  EDAC INC THESE DRAWINGS AND SPECIFICATIONS ARE THE PROPERTY OF EDAC INC.,AND SHALL NOT BE REPRODUCED,OR COPIED OR USED AS THE BASIS FOR THE MANUFACTURE OR SALE OF APPARATUS WITHOUT WRITTEN PERMISSION. |                                   | SCALE: | NTS              | SHEET : | 3 OF 3 |
|                                                    |                                                                                                                                                                                                                                                                               | DRAWING                           | NUMBER |                  | ISSUE   |        |
| YOUR CONNECTION TO (                               |                                                                                                                                                                                                                                                                               | MANUFACTURE OR SALE OF APPARATUS  | 3      | 379 Assembly     |         | 1      |