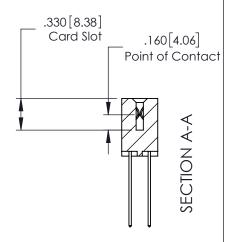

## **Contact Detail**

THIS IS A C.A.D. GENERATED DRAWING 544-Wire Wrap .050x.025(1.27x0.64) - Tail LG=.750(19.05)0 NOT MAKE MANUAL REVISIONS TO MASTER .150 [3.81] Contact Spacing x .200 [5.08] Row Spacing