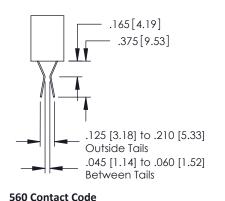

## **Contact Detail**

THIS IS A C.A.D. GENERATED DRAWING 544-Wire Wrap .050x.025(1.27x0.64) - Tail LG=.750(19.05)0 NOT MAKE MANUAL REVISIONS TO MASTER .150 [3.81] Contact Spacing x .200 [5.08] Row Spacing