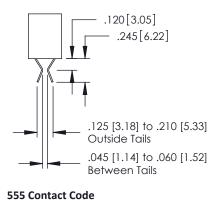

## **Contact Detail**

THIS IS A C.A.D. GENERATED DRAWING 544-Wire Wrap .050x.025(1.27x0.64) - Tail LG=.750(19.05)0 NOT MAKE MANUAL REVISIONS TO MASTER .150 [3.81] Contact Spacing x .200 [5.08] Row Spacing