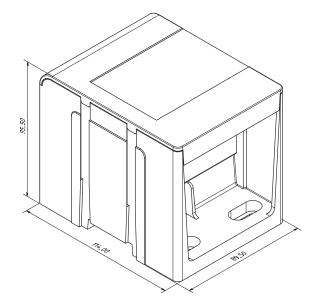

## P400A

The P400A Power Distribution Block is the perfect solution for Solar Combiner Box Applications. With 1500 V UL approval and a maximum current of 800 A for aluminum and copper wires, the PDB400A has the ratings required for the Solar Industry. Easy and quick mounting on DIN rail or directly to a mounting plate provides flexibility and security.

| Technical data           |                                                                        |
|--------------------------|------------------------------------------------------------------------|
| Max. operating voltage   | 1 500 V AC/DC                                                          |
| Max. operating current   | 800A with (2) 600mcm incoming wires 400A with (1) 600mcm incoming wire |
| Suitable Conductors      | solid / stranded                                                       |
| PDB Block Material       | tin plated Aluminum                                                    |
| Housing Color            | light grey / dark grey                                                 |
| Part#                    |                                                                        |
| Cover                    | #38687                                                                 |
| Power Distribution Block | #38689                                                                 |
| PDB with cover           | #38690                                                                 |