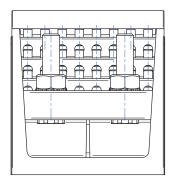

- Line: 2 Studs M10 x 35mm
  - Suitable for listed lugs or copper bars
  - Lugs must fit on M10 studs, 1.55" (39mm) max width
- Load: 24x #6 14 AWG Copper wire #6 - 10 AWG Aluminum wire