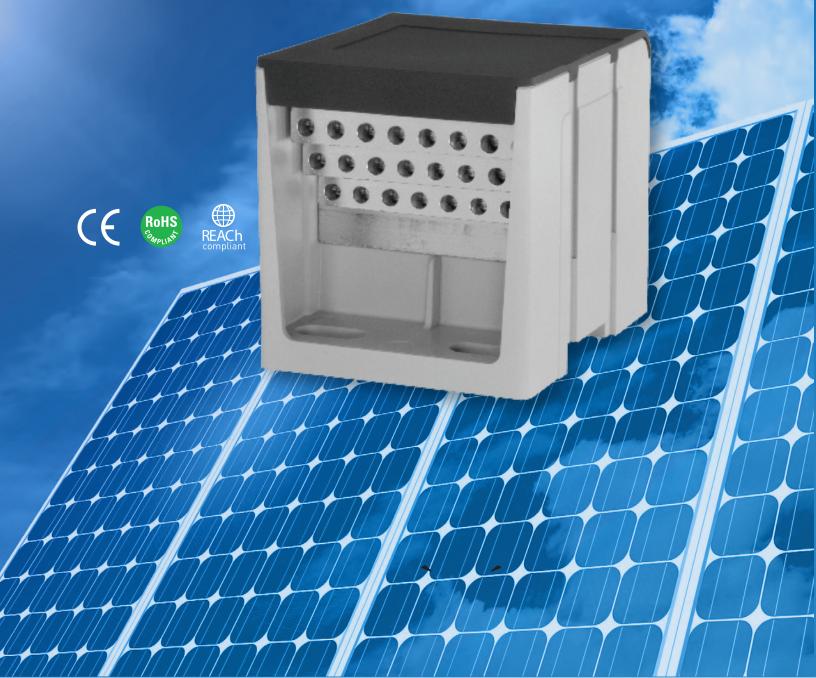

## New Power Distribution Block for Solar Systems P400A

## P400A

The P400A Power Distribution Block is the perfect solution for Solar Combiner Box Applications. With 1500 V UL approval and a maximum current of 800 A for aluminum and copper wires, the PDB400A has the ratings required for the Solar Industry. Easy and quick mounting on DIN rail or directly to a mounting plate provides flexibility and security.

- Line: 2 Studs M10 x 35mm
  - Suitable for listed lugs or copper bars
  - Lugs must fit on M10 studs, 1.55" (39mm) max width
- Load: 24x #6 14 AWG Copper wire #6 - 10 AWG Aluminum wire