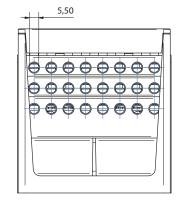

- Line: 2 Studs M10 x 35mm
  - Suitable for listed lugs or copper bars
  - Lugs must fit on M10 studs, 1.55" (39mm) max width
- Load: 24x #6 14 AWG Copper wire #6 - 10 AWG Aluminum wire