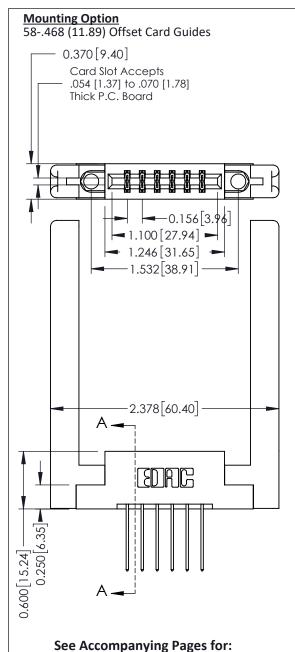

**Contact Bend Details** 

**Mounting Options** 

**Contact Detail** 

542-Wire Wrap .025 Sq.(0.64 Sq.) - Tail LG=.645(16.38) .156 [3.96] Contact Spacing x .200 [5.08] Row Spacing

THIS IS A C.A.D. GENERATED DRAWING DO NOT MAKE MANUAL REVISIONS TO MASTER.

Point of Contact

Card Slot

0.330 [8.38] 0.160[4.06]

YOUR CONNECTION TO QUALITY & SERVICE

THESE DRAWINGS AND SPECIFICATIONS ARE THE PROPERTY OF EDAC INC.,AND SHALL NOT BE REPRODUCED, OR COPIED MANUFACTURE OR SALE OF APPARATUS WITHOUT WRITTEN PERMISSION.