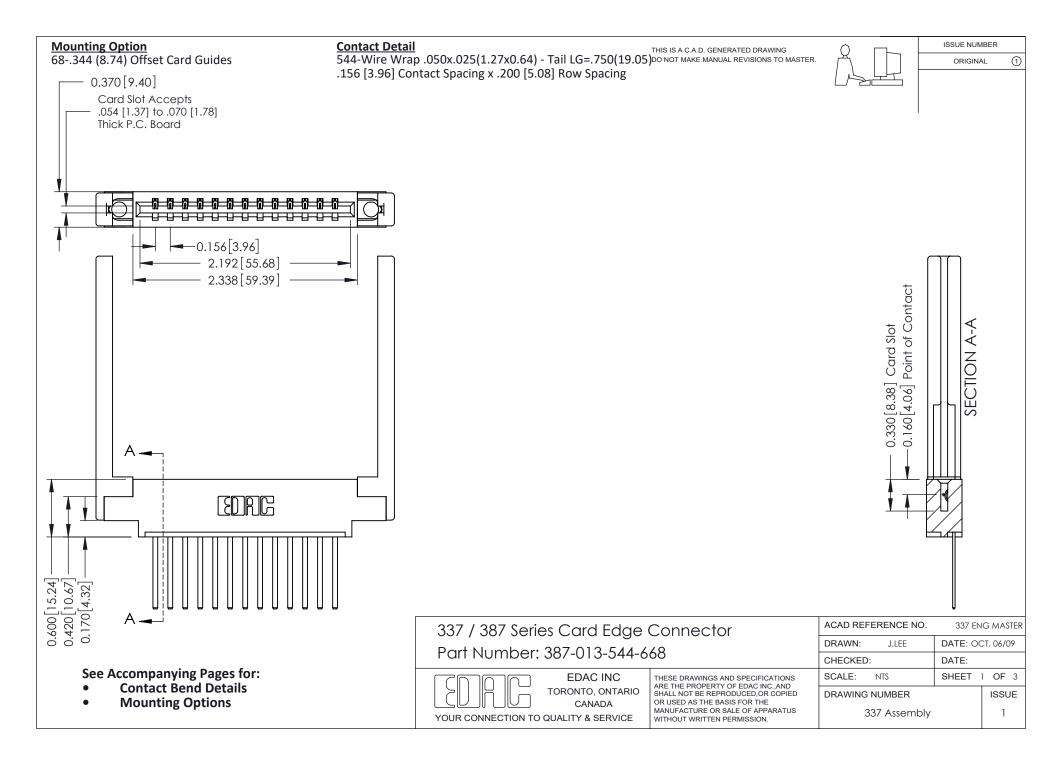

ISSUE NUMBER

ORIGINAL

1



| 337 / 387 Series Card Edge Connector<br>Contact Bend Detail           |                                                                                                                                                                                                  | ACAD REFERENCE NO. 337 E |                  | G MASTER      |
|-----------------------------------------------------------------------|--------------------------------------------------------------------------------------------------------------------------------------------------------------------------------------------------|--------------------------|------------------|---------------|
|                                                                       |