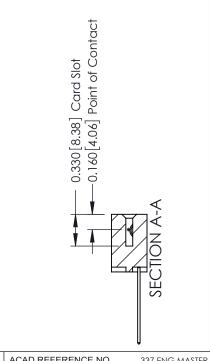

| ACAD REFERENCE NO. 337 ENG MAS |                  |  |  |
|--------------------------------|------------------|--|--|
| DRAWN: J.LEE                   | DATE: OCT. 06/09 |  |  |
| CHECKED:                       | DATE:            |  |  |
| SCALE: NTS                     | SHEET 1 OF 3     |  |  |
| DRAWING NUMBER                 | ISSUE            |  |  |
| 337 Assembly                   | 1                |  |  |