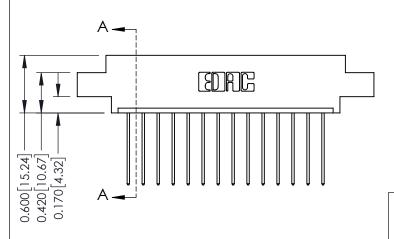

## 07-M3-0.5 Metric Threaded Inserts - 0.370[9.40] Card Slot Accepts .054 [1.37] to .070 [1.78] Thick P.C. Board -0.156[3.96] 2.348 [59.64] 2.494 [63.35]

**Mounting Option** 

**See Accompanying Pages for:** 

- **Contact Bend Details**
- **Mounting Options**

**Contact Detail** 

541-Wire Wrap .025 Sq.(0.64 Sq.) - Tail LG=.750(19.05) .156 [3.96] Contact Spacing x .200 [5.08] Row Spacing

THIS IS A C.A.D. GENERATED DRAWING DO NOT MAKE MANUAL REVISIONS TO MASTER.