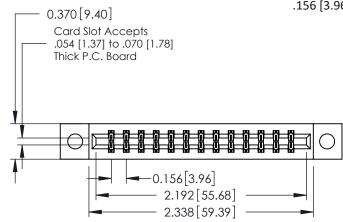

## **See Accompanying Pages for:**

- **Contact Bend Details**
- **Mounting Options**

| 337 / 387 Series Card Edge Connector |
|--------------------------------------|
| Part Number: 387-026-521-804         |