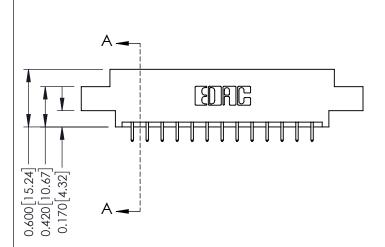

## **Mounting Option**

04-.156 (3.96) Dia. Mounting Holes

**Contact Detail** 

521-P.C. Tail .025 Sq.(0.64 Sq.) - Tail LG=.150(3.81) .156 [3.96] Contact Spacing x .200 [5.08] Row Spacing

THIS IS A C.A.D. GENERATED DRAWING DO NOT MAKE MANUAL REVISIONS TO MASTER.