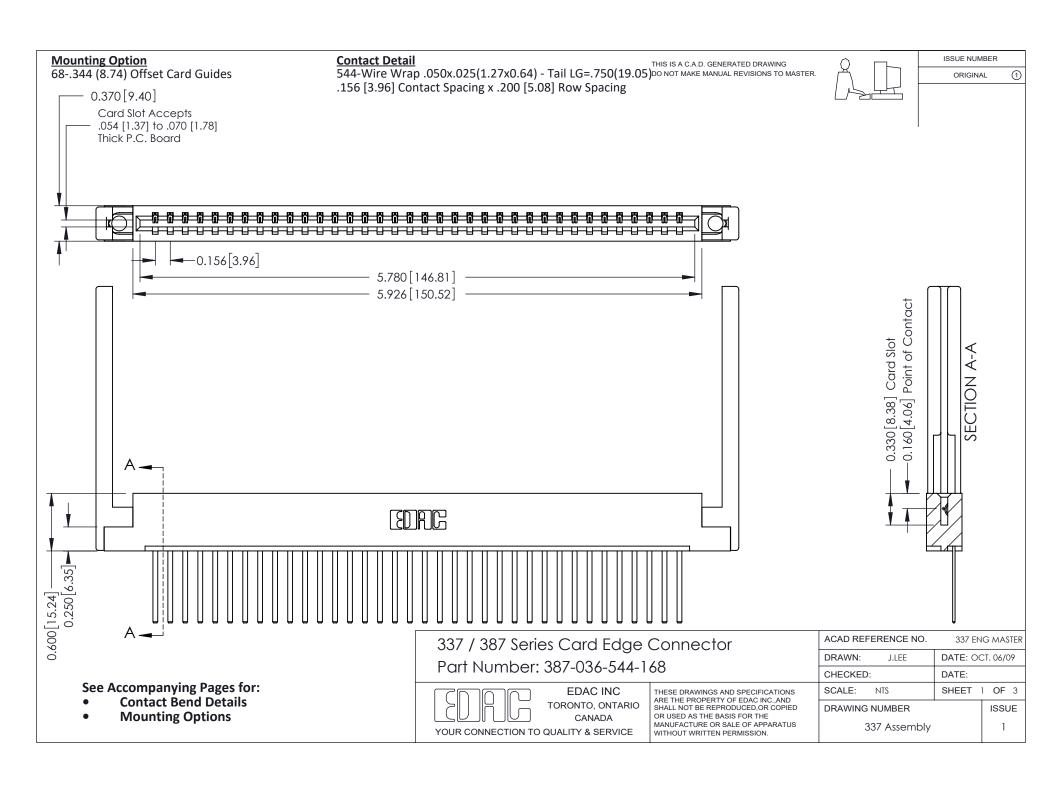

ISSUE NUMBER

ORIGINAL

1



| 337 / 387 Series Card Edge Connector<br>Contact Bend Detail           |                                                                                                                                                                                                  | ACAD REFERENCE NO. 337 E |                  | G MASTER      |
|-----------------------------------------------------------------------|--------------------------------------------------------------------------------------------------------------------------------------------------------------------------------------------------|--------------------------|------------------|---------------|
|                                                                       |