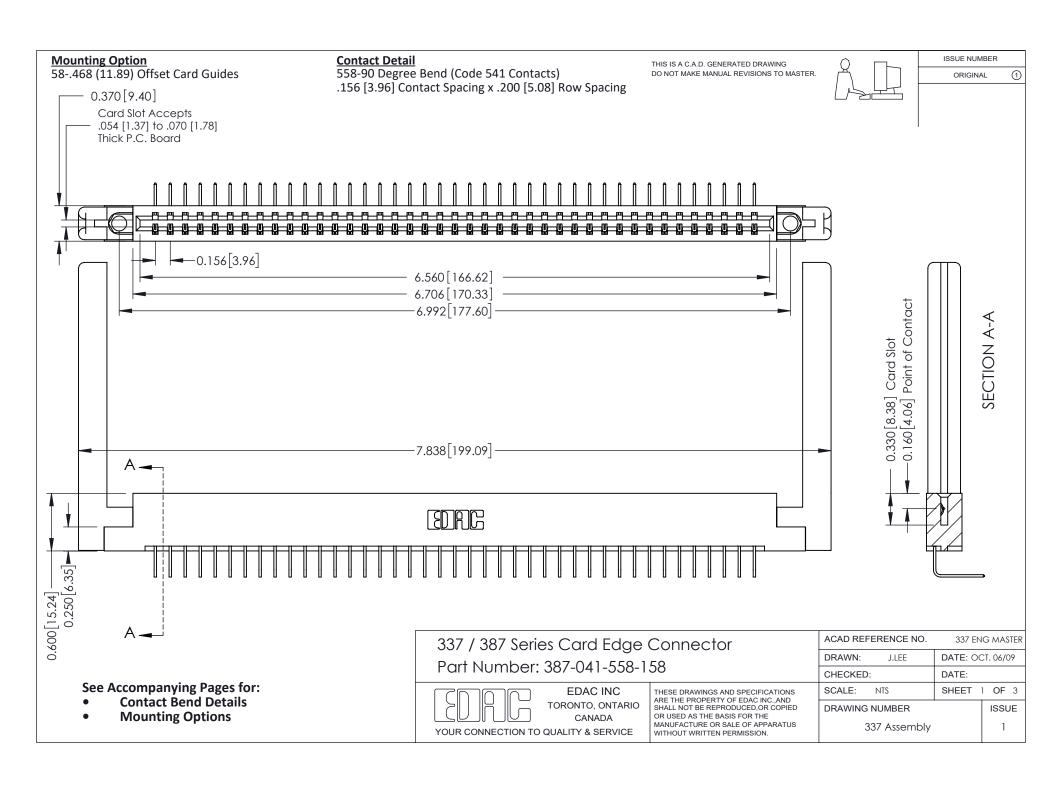

ISSUE NUMBER

ORIGINAL

1



| 337 / 387 Series Card Edge Connector<br>Contact Bend Detail           |                                                                                                                                                                                                  | ACAD REFERENCE NO. 337 E |                  | G MASTER      |
|-----------------------------------------------------------------------|--------------------------------------------------------------------------------------------------------------------------------------------------------------------------------------------------|--------------------------|------------------|---------------|
|                                                                       |