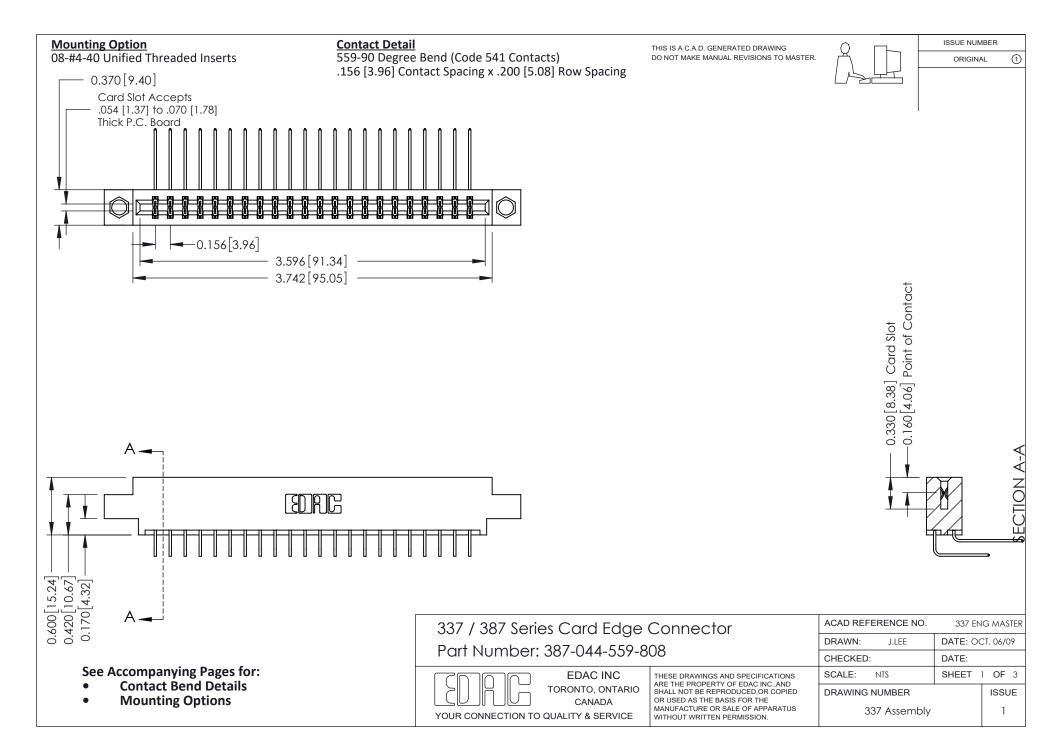

ISSUE NUMBER

ORIGINAL

1

| 337 / 387 Series Card Edge Connector<br>Contact Bend Detail           |                                                                                                                                                                                                  | ACAD REFERENCE NO. 337 E |                  | G MASTER      |
|-----------------------------------------------------------------------|--------------------------------------------------------------------------------------------------------------------------------------------------------------------------------------------------|--------------------------|------------------|---------------|
|                                                                       |                                                                                                                                                                                                  | DRAWN: J.LEE             | DATE: OCT. 06/09 |               |
|                                                                       |                                                                                                                                                                                                  | CHECKED: DATE:           |                  |               |
| EDAC INC TORONTO, ONTARIO CANADA YOUR CONNECTION TO QUALITY & SERVICE | THESE DRAWINGS AND SPECIFICATIONS ARE THE PROPERTY OF EDAC INC.,AND SHALL NOT BE REPRODUCED, OR COPIED OR USED AS THE BASIS FOR THE MANUFACTURE OR SALE OF APPARATUS WITHOUT WRITTEN PERMISSION. | SCALE: NTS               | SHEET            | 2 <b>OF</b> 3 |
|                                                                       |                                                                                                                                                                                                  | DRAWING NUMBER           |                  | ISSUE         |
|                                                                       |                                                                                                                                                                                                  | 337 Assembly             |                  | 1             |