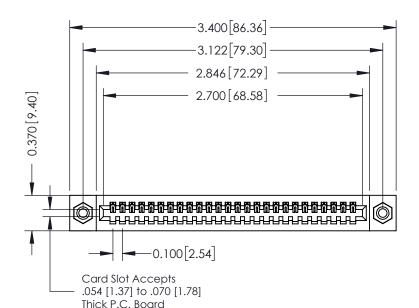

## **See Accompanying Pages for:**

- **Contact Bend Details**
- **Mounting Options**

342 / 392 Card Edge Connector Part Number: 392-026-544-108

YOUR CONNECTION TO QUALITY & SERVICE

342 ENG MASTER J.LEE DATE: OCT. 06/09 SHEET 1 OF 3

342 Assembly

THIS IS A C.A.D. GENERATED DRAWING DO NOT MAKE MANUAL REVISIONS TO MASTER. ISSUE NUMBER

ORIGINAL

1

| 342 / 392 Series Card Edge Connector<br>Contact Bend Detail |                                                                                                                                                                                                  | ACAD REFERENCE NO. 342 ENG MASTER |             |                  |        |
|-------------------------------------------------------------|--------------------------------------------------------------------------------------------------------------------------------------------------------------------------------------------------|-----------------------------------|-------------|------------------|--------|
|                                                             |                                                                                                                                                                                                  | DRAWN:                            | J.LEE       | DATE: OCT. 06/09 |        |
|                                                             |                                                                                                                                                                                                  | CHECKED:                          |             | DATE:            |        |
| TORONTO, ONTARIO                                            | THESE DRAWINGS AND SPECIFICATIONS ARE THE PROPERTY OF EDAC INC. AND SHALL NOT BE REPRODUCED, OR COPIED OR USED AS THE BASIS FOR THE MANUFACTURE OR SALE OF APPARATUS WITHOUT WRITTEN PERMISSION. | SCALE:                            | NTS         | SHEET :          | 2 OF 3 |
|                                                             |                                                                                                                                                                                                  | DRAWING                           | NUMBER      |                  | ISSUE  |
| YOUR CONNECTION TO QUALITY & SERVICE                        |                                                                                                                                                                                                  | 3                                 | 42 Assembly |                  | 1      |