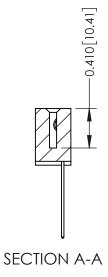

**Mounting Option** 08-#4-40 Unified Threaded Inserts **Contact Detail** 

544-Wire Wrap .050x.025(1.27x0.64) - Tail LG=.760(19.30) DO NOT MAKE MANUAL REVISIONS TO MASTER .100 [2.54] Contact Spacing x .200 [5.08] Row Spacing