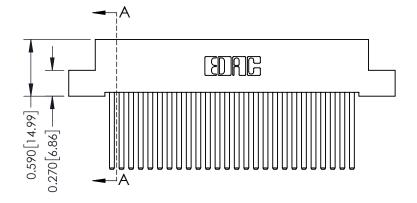

342 Assembly

THIS IS A C.A.D. GENERATED DRAWING DO NOT MAKE MANUAL REVISIONS TO MASTER. ISSUE NUMBER

ORIGINAL

1

| 342 / 392 Series Card Edge Connector<br>Contact Bend Detail |                                                                                                                                                                                                  | ACAD REFERENCE NO. 342 ENG MASTER |             |                  |        |
|-------------------------------------------------------------|--------------------------------------------------------------------------------------------------------------------------------------------------------------------------------------------------|-----------------------------------|-------------|------------------|--------|
|                                                             |                                                                                                                                                                                                  | DRAWN:                            | J.LEE       | DATE: OCT. 06/09 |        |
|                                                             |                                                                                                                                                                                                  | CHECKED:                          |             | DATE:            |        |
| TORONTO, ONTARIO                                            | THESE DRAWINGS AND SPECIFICATIONS ARE THE PROPERTY OF EDAC INC. AND SHALL NOT BE REPRODUCED, OR COPIED OR USED AS THE BASIS FOR THE MANUFACTURE OR SALE OF APPARATUS WITHOUT WRITTEN PERMISSION. | SCALE:                            | NTS         | SHEET :          | 2 OF 3 |
|                                                             |                                                                                                                                                                                                  | DRAWING                           | NUMBER      |                  | ISSUE  |
| YOUR CONNECTION TO QUALITY & SERVICE                        |                                                                                                                                                                                                  | 3                                 | 42 Assembly |                  | 1      |