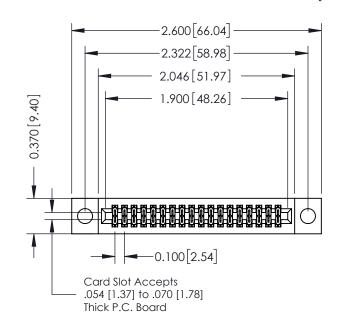

## 342 / 392 Card Edge Connector Part Number: 392-036-542-204

YOUR CONNECTION TO QUALITY & SERVICE

|   | ACAD REFERENCE NO | . 342 ENG MASTER |           |  |
|---|-------------------|------------------|-----------|--|
|   | DRAWN: J.LEE      | DATE: O          | CT. 06/09 |  |
|   | CHECKED:          | DATE:            |           |  |
|   | SCALE: NTS        | SHEET            | 1 OF 3    |  |
| D | DRAWING NUMBER    | -                | ISSUE     |  |
|   |                   |                  |           |  |