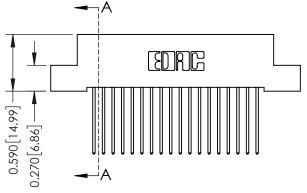

## **Mounting Option**

04-.156 (3.96) Dia. Mounting Holes

## **Contact Detail**

542-Wire Wrap .025 Sq.(0.64 Sq.) - Tail LG=.655(16.64) .100 [2.54] Contact Spacing x .200 [5.08] Row Spacing

0.410[10.41]





## 342 / 392 Card Edge Connector Part Number: 392-036-542-204

YOUR CONNECTION TO QUALITY & SERVICE

|   | ACAD REFERENCE NO | . 342 ENG MASTER |           |  |
|---|-------------------|------------------|-----------|--|
|   | DRAWN: J.LEE      | DATE: O          | CT. 06/09 |  |
|   | CHECKED:          | DATE:            |           |  |
|   | SCALE: NTS        | SHEET            | 1 OF 3    |  |
| D | DRAWING NUMBER    | -                | ISSUE     |  |
|   |                   |                  |           |  |

0.240 [6.10] Point of Contact

342 Assembly

SECTION A-A

## **See Accompanying Pages for:**

- **Contact Bend Details**
- **Mounting Options**

THIS IS A C.A.D. GENERATED DRAWING DO NOT MAKE MANUAL REVISIONS TO MASTER. ISSUE NUMBER

ORIGINAL

1



| 342 / 392 Series Card Edg