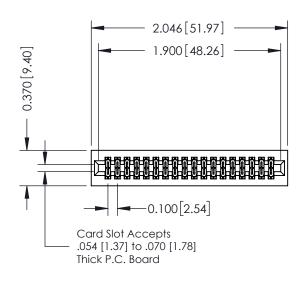

## **See Accompanying Pages for:**

- Contact Bend Details
- **Mounting Options**

| 342 / 392 Card Edge Connector<br>Part Number: 392-036-544-201 |                                                                                                        | ACAD REFERENCE NO. 342 ENG MASTER |             |         |           |  |
|---------------------------------------------------------------|--------------------------------------------------------------------------------------------------------|-----------------------------------|-------------|---------|-----------|--|
|                                                               |                                                                                                        | DRAWN:                            | J.LEE       | DATE: O | CT. 06/09 |  |
|                                                               |                                                                                                        | CHECKED:                          |             | DATE:   |           |  |
| EDAC INC                                                      | THESE DRAWINGS AND SPECIFICATIONS                                                                      | SCALE:                            | NTS         | SHEET   | 1 OF 3    |  |
| TORONTO, ONTARIO                                              | ARE THE PROPERTY OF EDAC INC.,AND<br>SHALL NOT BE REPRODUCED,OR COPIED<br>OR USED AS THE BASIS FOR THE | DRAWING                           | NUMBER      |         | ISSUE     |  |
| YOUR CONNECTION TO QUALITY & SERVICE                          | MANUFACTURE OR SALE OF APPARATUS                                                                       | 3                                 | 42 Assembly |         | 1         |  |