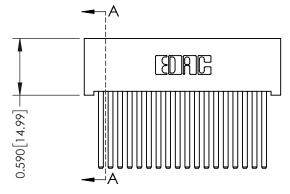

THIS IS A C.A.D. GENERATED DRAWING DO NOT MAKE MANUAL REVISIONS TO MASTER

ISSUE NUMBER

ORIGINAL

1

| 342 / 392 Card Edge Connector<br>Mounting Options |                                                                                                                                                                                                 | ACAD REFERENCE NO. 342 ENG MASTER |                         |        |  |  |
|---------------------------------------------------|-------------------------------------------------------------------------------------------------------------------------------------------------------------------------------------------------|-----------------------------------|-------------------------|--------|--|--|
|                                                   |                                                                                                                                                                                                 | DRAWN: J.LEE                      | DATE: <b>OCT. 06/09</b> |        |  |  |
|                                                   |                                                                                                                                                                                                 | CHECKED:                          | DATE:                   |        |  |  |
| TORONTO, ONTARIO                                  | THESE DRAWINGS AND SPECIFICATIONS ARE THE PROPERTY OF EDAC INC.,AND SHALL NOT BE REPRODUCED,OR COPIED OR USED AS THE BASIS FOR THE MANUFACTURE OR SALE OF APPARATUS WITHOUT WRITTEN PERMISSION. | SCALE: NTS                        | SHEET :                 | 3 OF 3 |  |  |
|                                                   |                                                                                                                                                                                                 | DRAWING NUMBER                    | •                       | ISSUE  |  |  |
| YOUR CONNECTION TO QUALITY & SERVICE              |                                                                                                                                                                                                 | 342 Assembly                      |                         | 1      |  |  |