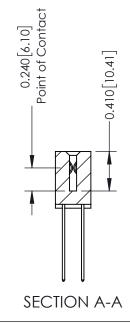

THIS IS A C.A.D. GENERATED DRAWING DO NOT MAKE MANUAL REVISIONS TO MASTER. ISSUE NUMBER

ORIGINAL

1

| 342 / 392 Series Card Edge Connector<br>Contact Bend Detail |                                                                                                                                                                                               | ACAD REFERENCE NO. 342 ENG MASTER |             |                  |        |  |
|-------------------------------------------------------------|-----------------------------------------------------------------------------------------------------------------------------------------------------------------------------------------------|-----------------------------------|-------------|------------------|--------|--|
|                                                             |                                                                                                                                                                                               | DRAWN:                            | J.LEE       | DATE: OCT. 06/09 |        |  |
|                                                             |                                                                                                                                                                                               | CHECKED:                          |             | DATE:            |        |  |
| TORONTO, ONTARIO                                            | THESE DRAWINGS AND SPECIFICATIONS ARE THE PROPERTY OF EDAC INCAND SHALL NOT BE REPRODUCED,OR COPIED OR USED AS THE BASIS FOR THE MANUFACTURE OR SALE OF APPARATUS WITHOUT WRITTEN PERMISSION. | SCALE:                            | NTS         | SHEET :          | 2 OF 3 |  |
|                                                             |                                                                                                                                                                                               | DRAWING                           | NUMBER      |                  | ISSUE  |  |
| YOUR CONNECTION TO QUALITY & SERVICE                        |                                                                                                                                                                                               | 3                                 | 42 Assembly |                  | 1      |  |