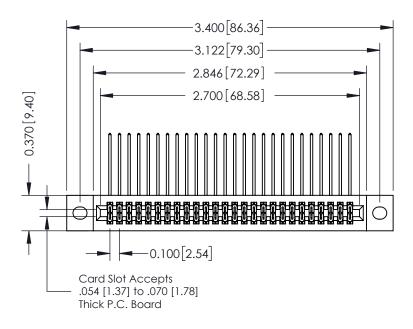

## **See Accompanying Pages for:**

- **Contact Bend Details**
- **Mounting Options**

342 / 392 Card Edge Connector Part Number: 392-052-559-202

YOUR CONNECTION TO QUALITY & SERVICE

342 ENG MASTER J.LEE DATE: OCT. 06/09 SHEET 1 OF 3 NTS

342 Assembly

THIS IS A C.A.D. GENERATED DRAWING DO NOT MAKE MANUAL REVISIONS TO MASTER. ISSUE NUMBER

ORIGINAL

1

| 342 / 392 Series Card Edge Connector<br>Contact Bend Detail |                                                                                                                                                                                                  | ACAD REFERENCE NO. 342 ENG MASTER |             |                  |        |
|-------------------------------------------------------------|--------------------------------------------------------------------------------------------------------------------------------------------------------------------------------------------------|-----------------------------------|-------------|------------------|--------|
|                                                             |                                                                                                                                                                                                  | DRAWN:                            | J.LEE       | DATE: OCT. 06/09 |        |
|                                                             |                                                                                                                                                                                                  | CHECKED:                          |             | DATE:            |        |
| TORONTO, ONTARIO                                            | THESE DRAWINGS AND SPECIFICATIONS ARE THE PROPERTY OF EDAC INC. AND SHALL NOT BE REPRODUCED, OR COPIED OR USED AS THE BASIS FOR THE MANUFACTURE OR SALE OF APPARATUS WITHOUT WRITTEN PERMISSION. | SCALE:                            | NTS         | SHEET :          | 2 OF 3 |
|                                                             |                                                                                                                                                                                                  | DRAWING                           | NUMBER      |                  | ISSUE  |
| YOUR CONNECTION TO QUALITY & SERVICE                        |                                                                                                                                                                                                  | 3                                 | 42 Assembly |                  | 1      |