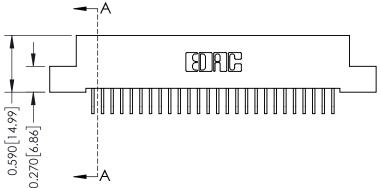

342 Assembly

THIS IS A C.A.D. GENERATED DRAWING DO NOT MAKE MANUAL REVISIONS TO MASTER. ISSUE NUMBER

ORIGINAL

1

| 342 / 392 Series Card Edge Connector<br>Contact Bend Detail |                                                                                                                                                                                                  | ACAD REFERENCE NO. 342 ENG MASTER |             |                  |        |
|-------------------------------------------------------------|--------------------------------------------------------------------------------------------------------------------------------------------------------------------------------------------------|-----------------------------------|-------------|------------------|--------|
|                                                             |                                                                                                                                                                                                  | DRAWN:                            | J.LEE       | DATE: OCT. 06/09 |        |
|                                                             |                                                                                                                                                                                                  | CHECKED:                          |             | DATE:            |        |
| TORONTO, ONTARIO                                            | THESE DRAWINGS AND SPECIFICATIONS ARE THE PROPERTY OF EDAC INC. AND SHALL NOT BE REPRODUCED, OR COPIED OR USED AS THE BASIS FOR THE MANUFACTURE OR SALE OF APPARATUS WITHOUT WRITTEN PERMISSION. | SCALE:                            | NTS         | SHEET :          | 2 OF 3 |
|                                                             |                                                                                                                                                                                                  | DRAWING                           | NUMBER      |                  | ISSUE  |
| YOUR CONNECTION TO QUALITY & SERVICE                        |                                                                                                                                                                                                  | 3                                 | 42 Assembly |                  | 1      |