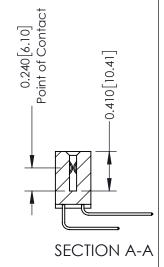

**Mounting Option** 

02-.128 (3.25) Wide Mounting Slots

**Contact Detail** 

559-90 Degree Bend (Code 541 Contacts) .100 [2.54] Contact Spacing x .200 [5.08] Row Spacing

342 Assembly

THIS IS A C.A.D. GENERATED DRAWING DO NOT MAKE MANUAL REVISIONS TO MASTER. ISSUE NUMBER

ORIGINAL

1

| 342 / 392 Series Card Edge Connector<br>Contact Bend Detail |                                                                                                                                                                                                  | ACAD REFERENCE NO. 342 ENG MASTER |             |                  |        |
|-------------------------------------------------------------|--------------------------------------------------------------------------------------------------------------------------------------------------------------------------------------------------|-----------------------------------|-------------|------------------|--------|
|                                                             |                                                                                                                                                                                                  | DRAWN:                            | J.LEE       | DATE: OCT. 06/09 |        |
|                                                             |                                                                                                                                                                                                  | CHECKED:                          |             | DATE:            |        |
| TORONTO, ONTARIO                                            | THESE DRAWINGS AND SPECIFICATIONS ARE THE PROPERTY OF EDAC INC. AND SHALL NOT BE REPRODUCED, OR COPIED OR USED AS THE BASIS FOR THE MANUFACTURE OR SALE OF APPARATUS WITHOUT WRITTEN PERMISSION. | SCALE:                            | NTS         | SHEET :          | 2 OF 3 |
|                                                             |                                                                                                                                                                                                  | DRAWING                           | NUMBER      |                  | ISSUE  |
| YOUR CONNECTION TO QUALITY & SERVICE                        |                                                                                                                                                                                                  | 3                                 | 42 Assembly |                  | 1      |