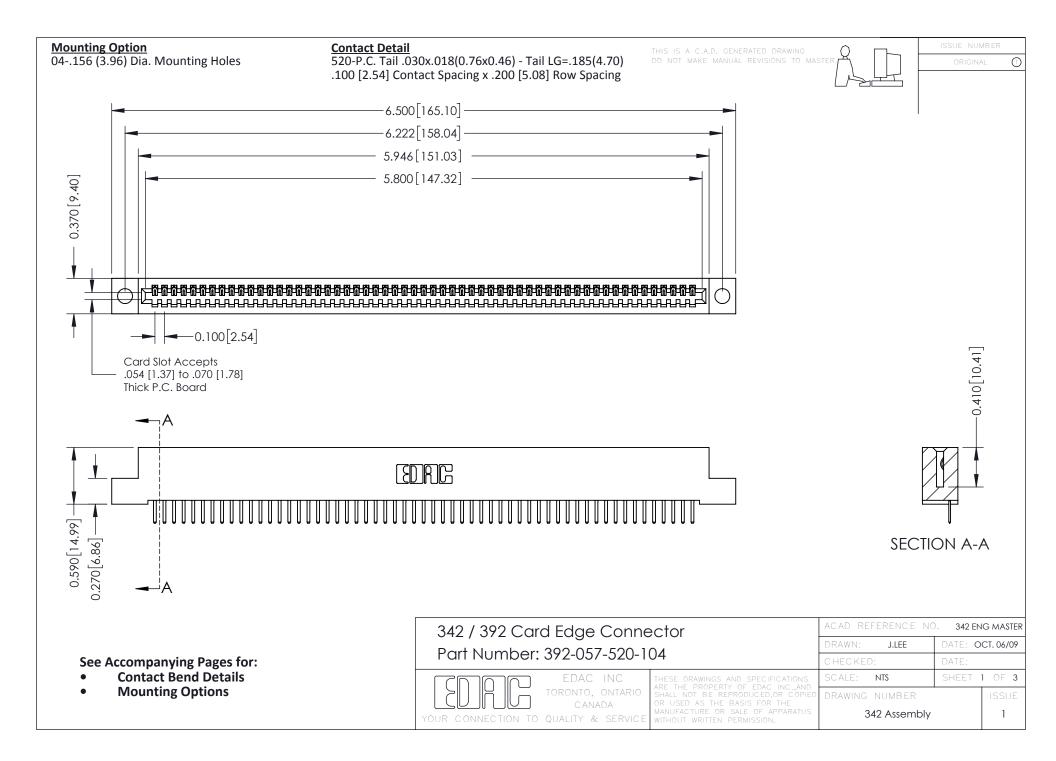

THIS IS A C.A.D. GENERATED DRAWING DO NOT MAKE MANUAL REVISIONS TO MASTER. ISSUE NUMBER

ORIGINAL

1



| 342 / 392 Series Card Edge Connector<br>Contact Bend Detail |                                                                                                                                                                                                  | ACAD REFERENCE NO. 342 ENG MASTER |             |                  |        |
|-------------------------------------------------------------|--------------------------------------------------------------------------------------------------------------------------------------------------------------------------------------------------|-----------------------------------|-------------|------------------|--------|
|